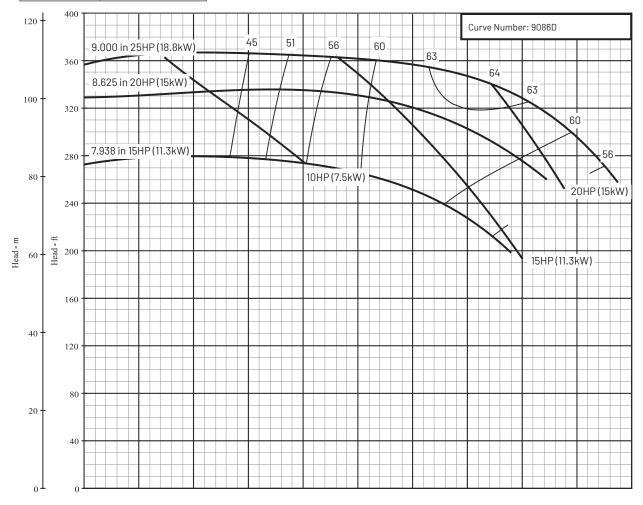

Series Name: B1-1/2Z\_HS

| Department of Energy Requirements |            |
|-----------------------------------|------------|
| PElcL                             | 0.97       |
|                                   | B1-1/2ZPHS |
| Model                             |            |
|                                   |            |
| Imp. Dia. (in.)                   | 9.00       |

| Pump Size: 1 | -1/2 x 2 | 2 x 9H |
|--------------|----------|--------|
|--------------|----------|--------|

| Available Configurations |            |
|--------------------------|------------|
| CCMD                     | B1-1/2ZPHS |
| Frame                    |            |
| SAE                      |            |

| Curve Conditions         |                  |  |  |
|--------------------------|------------------|--|--|
| Nominal RPM              | 3500             |  |  |
| Maximum Working Pressure | 266 psi (18 bar) |  |  |
| Based on Fresh Water @ F | 68 (20 C)        |  |  |