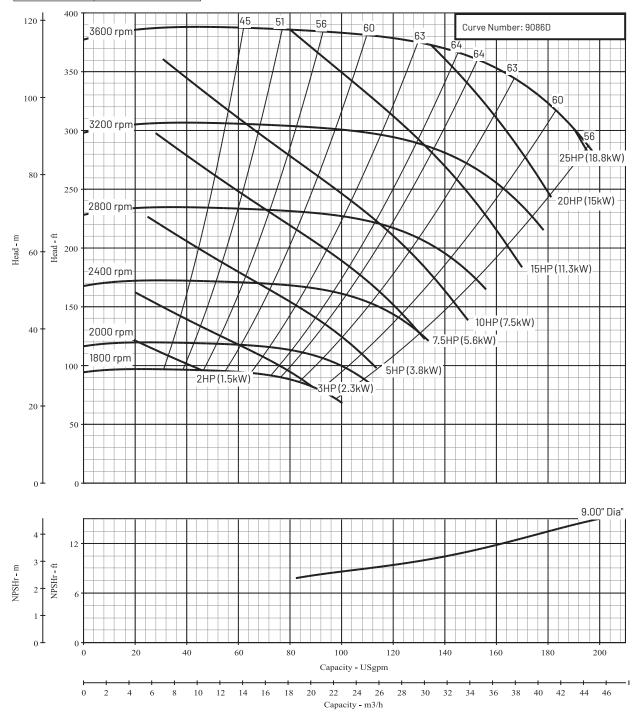

Series Name: B1-1/2Z\_HS

| Department of Energy Requirements |            |  |
|-----------------------------------|------------|--|
| PElcL                             | 0.97       |  |
|                                   | B1-1/2ZPHS |  |
| Model                             |            |  |
|                                   |            |  |
| Imp. Dia. (in.)                   | 9.00       |  |

| Pump Size: 1 | I-1/2 x 2 x 9H |
|--------------|----------------|
|--------------|----------------|

| <b>Available Configurations</b> |            |  |
|---------------------------------|------------|--|
| CCMD                            | B1-1/2ZPHS |  |
| Frame                           |            |  |
| SAE                             |            |  |

| Curve Conditions |  |  |  |
|------------------|--|--|--|
| VARIOUS          |  |  |  |
| 266 psi (18 bar) |  |  |  |
| 68 (20 C)        |  |  |  |
|                  |  |  |  |

This product as sold in U.S. is regulated by 10 CFR Parts 429 and 431.