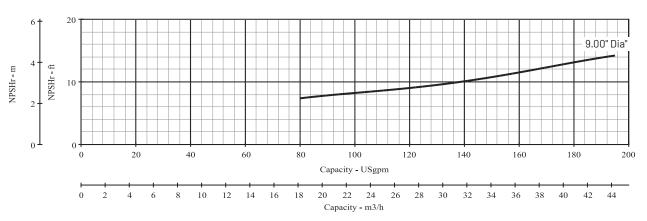

Series Name: B1-1/2Z\_HS

| Department of Energy Requirements |            |
|-----------------------------------|------------|
| PElcL                             | 0.97       |
|                                   | B1-1/2ZPHS |
| Model                             |            |
|                                   |            |
| Imp. Dia. (in.)                   | 9.00       |

| Pump Size: 1 | -1/2 x 2 | 2 x 9H |
|--------------|----------|--------|
|--------------|----------|--------|

| Available Configurations |            |
|--------------------------|------------|
| CCMD                     | B1-1/2ZPHS |
| Frame                    |            |
| SAE                      |            |

| Curve Conditions         |                  |  |  |
|--------------------------|------------------|--|--|
| Nominal RPM              | 3500             |  |  |
| Maximum Working Pressure | 266 psi (18 bar) |  |  |
| Based on Fresh Water @ F | 68 (20 C)        |  |  |