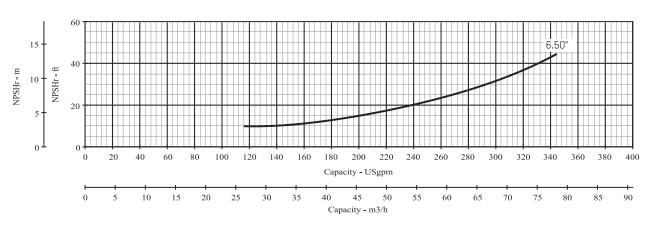

## PENTAIR BERKELEY

Series Name: B2T\_M

| Department of Energy Requirements |      |
|-----------------------------------|------|
| PElcL                             | 0.95 |
|                                   | B2TM |
| Model                             |      |
|                                   |      |
| Imp. Dia. (in.)                   | 6.50 |

| Curve Conditions         |                  |  |
|--------------------------|------------------|--|
| Nominal RPM              | 3450             |  |
| Maximum Working Pressure | 150 PSI (10 BAR) |  |
| Based on Fresh Water @ F | 68 (20 C)        |  |