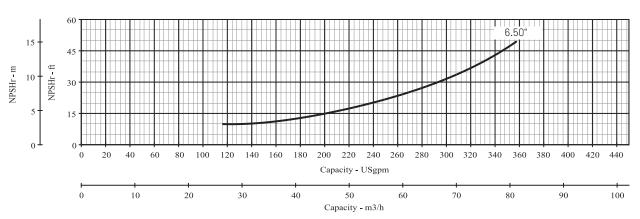

Series Name: B2T\_M

| Department of Energy Requirements |      |  |
|-----------------------------------|------|--|
| PEIcL 0.95                        |      |  |
|                                   | B2TM |  |
| Model                             |      |  |
|                                   |      |  |
| Imp. Dia. (in.)                   | 6.50 |  |

| Curve Conditions |  |  |
|------------------|--|--|
| VARIOUS          |  |  |
| 150 PSI (10 BAR) |  |  |
| 68(20C)          |  |  |
|                  |  |  |

This product as sold in U.S. is regulated by 10 CFR Parts 429 and 431.