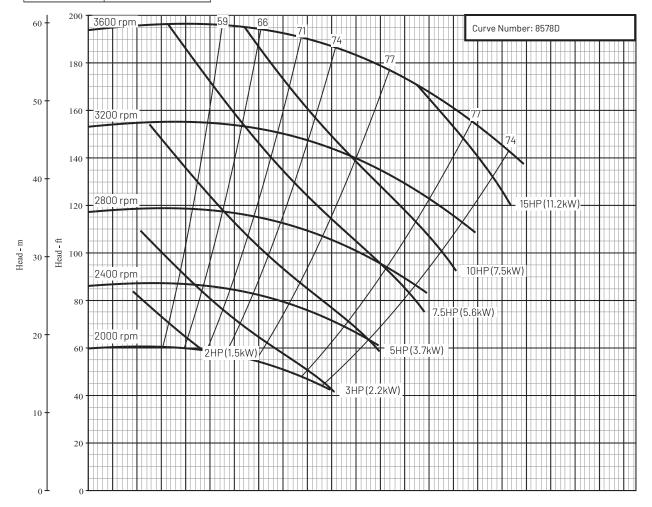

Series Name: B2T\_M

| Department of Energy Requirements |      |  |
|-----------------------------------|------|--|
| PEIcL 0.95                        |      |  |
|                                   | B2TM |  |
| Model                             |      |  |
|                                   |      |  |
| Imp. Dia. (in.)                   | 6.50 |  |

| Curve Conditions |  |  |
|------------------|--|--|
| VARIOUS          |  |  |
| 150 PSI (10 BAR) |  |  |
| 68(20C)          |  |  |
|                  |  |  |

This product as sold in U.S. is regulated by 10 CFR Parts 429 and 431.