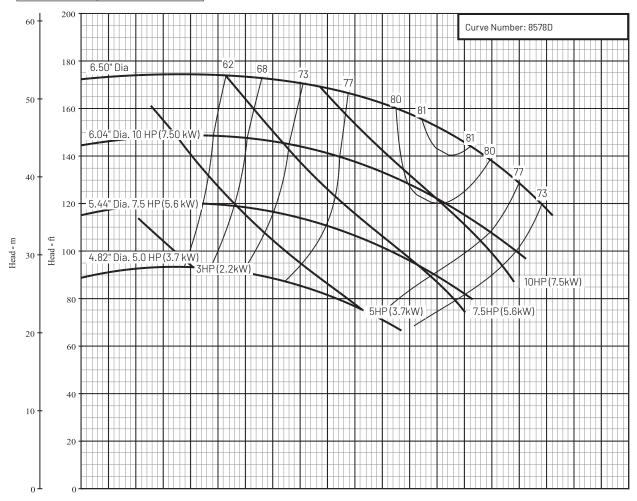

## PENTAIR BERKELEY

Series Name: B2T\_M

| Department of Energy Requirements |      |
|-----------------------------------|------|
| PElcL                             | 0.95 |
|                                   | B2TM |
| Model                             |      |
|                                   |      |
| Imp. Dia. (in.)                   | 6.50 |

| Curve Conditions         |                  |  |
|--------------------------|------------------|--|
| Nominal RPM              | 3450             |  |
| Maximum Working Pressure | 150 PSI (10 BAR) |  |
| Based on Fresh Water @ F | 68 (20 C)        |  |