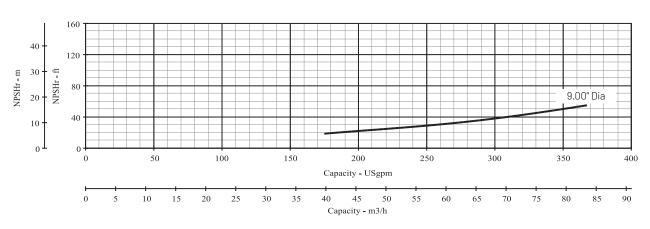

## Series Name: B2Z\_M

| Department of Energy Requirements |      |  |
|-----------------------------------|------|--|
| PElcL                             | 0.93 |  |
| Model                             | B2ZM |  |
|                                   |      |  |
|                                   |      |  |
| Imp. Dia. (in.)                   | 9.00 |  |

## Pump Size: 2 x 2-1/2 x 9 M

| Available Configurations |       |
|--------------------------|-------|
| CCMD                     |       |
| Frame                    | B2ZRM |
| SAE                      | B2ZQM |

| Curve Conditions         |                  |  |
|--------------------------|------------------|--|
| Nominal RPM              | VARIOUS          |  |
| Maximum Working Pressure | 266 psi (18 bar) |  |
| Based on Fresh Water @ F | 68 (20 C)        |  |