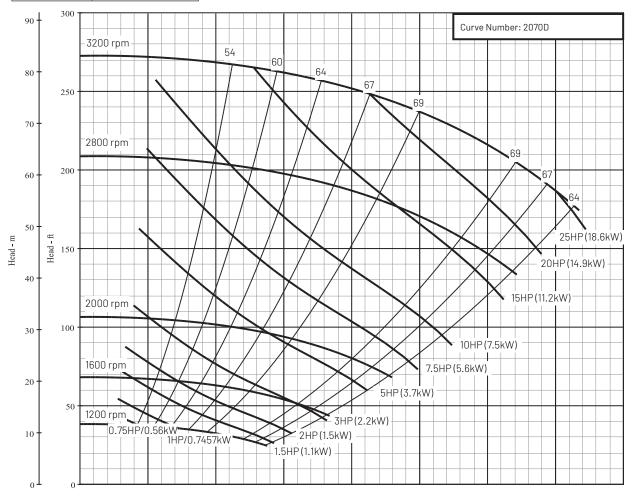

## Series Name: B2Z\_M

| Department of Energy Requirements |      |  |
|-----------------------------------|------|--|
| PElcL                             | 0.93 |  |
| Model                             | B2ZM |  |
|                                   |      |  |
|                                   |      |  |
| Imp. Dia. (in.)                   | 9.00 |  |

## Pump Size: 2 x 2-1/2 x 9 M

| Available Configurations |       |
|--------------------------|-------|
| CCMD                     |       |
| Frame                    | B2ZRM |
| SAE                      | B2ZQM |

| Curve Conditions         |                  |  |
|--------------------------|------------------|--|
| Nominal RPM              | VARIOUS          |  |
| Maximum Working Pressure | 266 psi (18 bar) |  |
| Based on Fresh Water @ F | 68 (20 C)        |  |