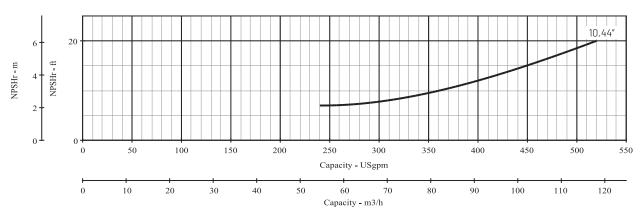

Series Name: B3E\_M

| Department of Energy Requirements |       |  |
|-----------------------------------|-------|--|
| PElcL                             | 0.90  |  |
|                                   | B3EM  |  |
| Model                             |       |  |
|                                   |       |  |
| Imp. Dia. (in.)                   | 10.44 |  |

| Pump | Size: | 3 x | 4 x | 10 | М |
|------|-------|-----|-----|----|---|
|      |       |     |     |    |   |

| Available Co |       |       |
|--------------|-------|-------|
| CCMD         | взерм |       |
| Frame        | B3ERM | Maxir |
| SAE          |       | Base  |

| Curve Conditions         |                  |  |  |
|--------------------------|------------------|--|--|
| Nominal RPM              | 1740             |  |  |
| Maximum Working Pressure | 266 PSI (18 BAR) |  |  |
| Based on Fresh Water @ F | 68 (20 C)        |  |  |