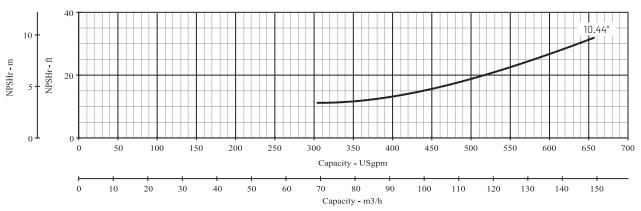

Series Name: B3E\_M

| Department of Energy Requirements |       |  |
|-----------------------------------|-------|--|
| PElcL                             | 0.90  |  |
|                                   | B3EM  |  |
| Model                             |       |  |
|                                   |       |  |
| Imp. Dia. (in.)                   | 10.44 |  |

| Pump Size | e: 3 x | 4 x | 10 M |
|-----------|--------|-----|------|
|-----------|--------|-----|------|

| Available Configurations |       |  |
|--------------------------|-------|--|
| CCMD                     | взерм |  |
| Frame                    | B3ERM |  |
| SAE                      |       |  |

| Curve Conditions         |                  |  |  |
|--------------------------|------------------|--|--|
| Nominal RPM              | VARIOUS          |  |  |
| Maximum Working Pressure | 266 PSI (18 BAR) |  |  |
| Based on Fresh Water @ F | 68 (20 C)        |  |  |
|                          |                  |  |  |