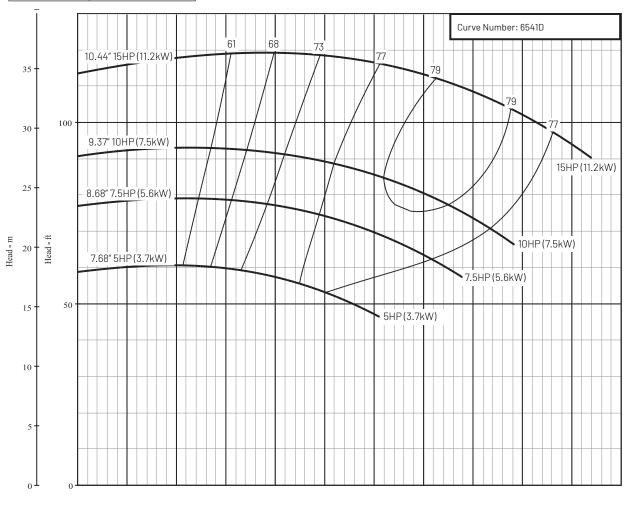

Series Name: B3E\_M

| Department of Energy Requirements |       |  |
|-----------------------------------|-------|--|
| PElcL                             | 0.90  |  |
|                                   | B3EM  |  |
| Model                             |       |  |
|                                   |       |  |
| Imp. Dia. (in.)                   | 10.44 |  |

| Pump | Size: | 3 x | 4 x | 10 | М |
|------|-------|-----|-----|----|---|
|      |       |     |     |    |   |

| Available Co |       |       |
|--------------|-------|-------|
| CCMD         | взерм |       |
| Frame        | B3ERM | Maxir |
| SAE          |       | Base  |

| Curve Conditions         |                  |  |  |
|--------------------------|------------------|--|--|
| Nominal RPM              | 1740             |  |  |
| Maximum Working Pressure | 266 PSI (18 BAR) |  |  |
| Based on Fresh Water @ F | 68 (20 C)        |  |  |