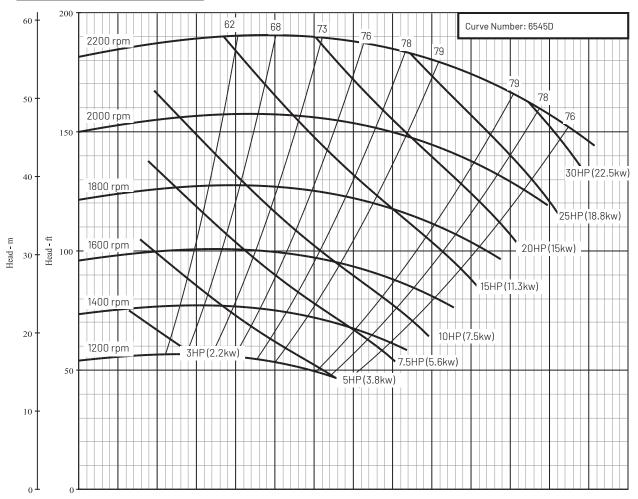

Series Name: B3E\_M

| Department of Energy Requirements |       |  |
|-----------------------------------|-------|--|
| PElcL                             | 0.90  |  |
|                                   | B3EM  |  |
| Model                             |       |  |
|                                   |       |  |
| Imp. Dia. (in.)                   | 10.44 |  |

| Pump Size | e: 3 x | 4 x | 10 M |
|-----------|--------|-----|------|
|-----------|--------|-----|------|

| Available Configurations |       |  |
|--------------------------|-------|--|
| CCMD                     | взерм |  |
| Frame                    | B3ERM |  |
| SAE                      |       |  |

| Curve Conditions         |                  |  |  |
|--------------------------|------------------|--|--|
| Nominal RPM              | VARIOUS          |  |  |
| Maximum Working Pressure | 266 PSI (18 BAR) |  |  |
| Based on Fresh Water @ F | 68 (20 C)        |  |  |
|                          |                  |  |  |