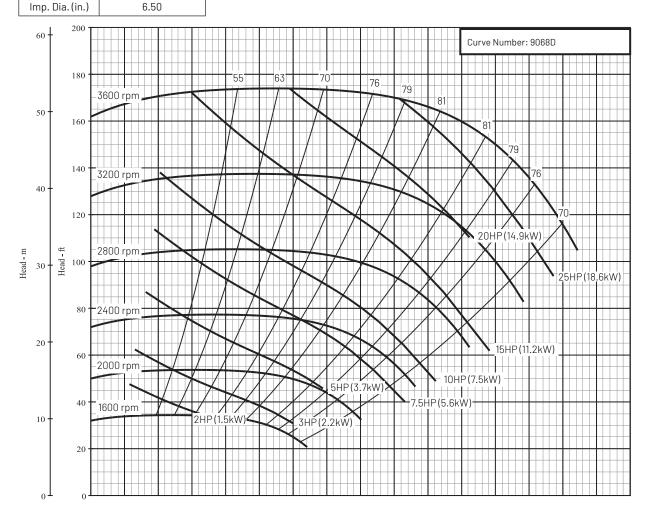

## Pump Size: 3 x 4 x 6 H

| Available Configurations |       |  |
|--------------------------|-------|--|
| CCMD                     | ВЗТРН |  |
| Frame                    |       |  |
| SAE                      |       |  |

| Curve Conditions         |                  |  |  |
|--------------------------|------------------|--|--|
| Nominal RPM              | VARIOUS          |  |  |
| Maximum Working Pressure | 266 psi (18 bar) |  |  |
| Based on Fresh Water @ F | 68(20C)          |  |  |
|                          |                  |  |  |