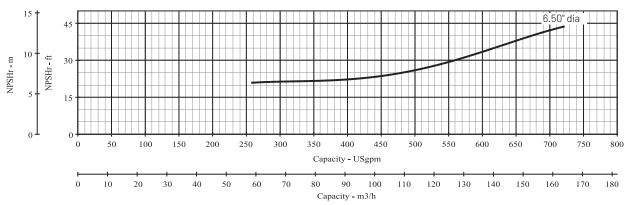

## Pump Size: 3 x 4 x 6 H

| Available Configurations |       |  |
|--------------------------|-------|--|
| CCMD                     | ВЗТРН |  |
| Frame                    |       |  |
| SAE                      |       |  |

| Curve Conditions         |                  |  |  |
|--------------------------|------------------|--|--|
| Nominal RPM              | VARIOUS          |  |  |
| Maximum Working Pressure | 266 psi (18 bar) |  |  |
| Based on Fresh Water @ F | 68(20C)          |  |  |
|                          |                  |  |  |