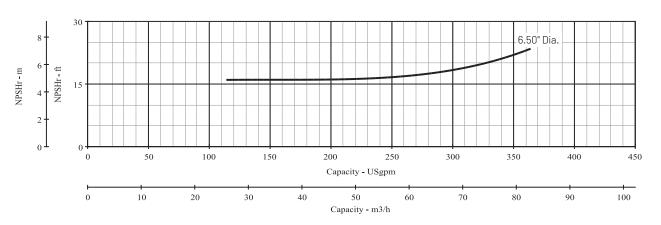

| Pump | Size: | 3 x | 4 x | 61 | 4 |
|------|-------|-----|-----|----|---|
|      |       |     |     |    |   |

| Cor | nfigurations | Curve Conditions         |                  |
|-----|--------------|--------------------------|------------------|
|     | ВЗТРН        | Nominal RPM              | 1750             |
|     |              | Maximum Working Pressure | 266 psi (18 bar) |
|     |              | Based on Fresh Water @ F | 68 (20 C)        |