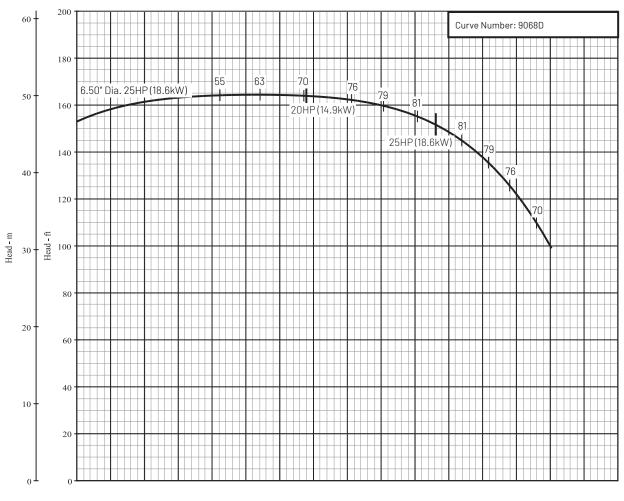

## Pump Size: 3 x 4 x 6 H

| Available Configurations Curve Conditions |       | ions                     |                  |
|-------------------------------------------|-------|--------------------------|------------------|
| CCMD                                      | ВЗТРН | Nominal RPM              | 3500             |
| Frame                                     |       | Maximum Working Pressure | 266 psi (18 bar) |
| SAE                                       |       | Based on Fresh Water @ F | 68 (20 C)        |