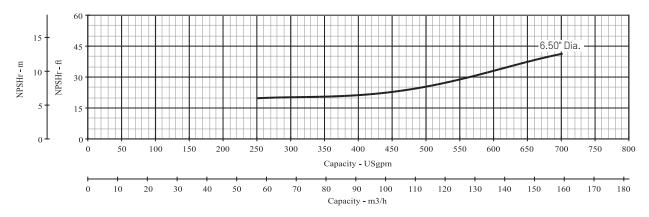

## Pump Size: 3 x 4 x 6 H

| Available Configurations Curve Conditions |       | ions                     |                  |
|-------------------------------------------|-------|--------------------------|------------------|
| CCMD                                      | ВЗТРН | Nominal RPM              | 3500             |
| Frame                                     |       | Maximum Working Pressure | 266 psi (18 bar) |
| SAE                                       |       | Based on Fresh Water @ F | 68 (20 C)        |