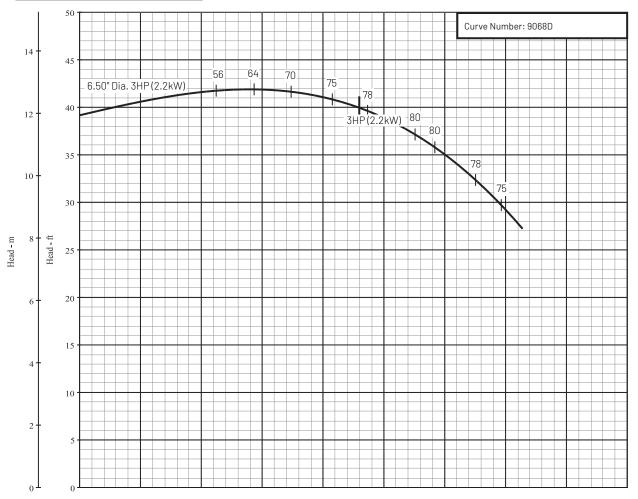

| Pump | Size: | 3 x | 4 x | 61 | 4 |
|------|-------|-----|-----|----|---|
|      |       |     |     |    |   |

| Cor | nfigurations | Curve Conditions         |                  |
|-----|--------------|--------------------------|------------------|
|     | ВЗТРН        | Nominal RPM              | 1750             |
|     |              | Maximum Working Pressure | 266 psi (18 bar) |
|     |              | Based on Fresh Water @ F | 68 (20 C)        |