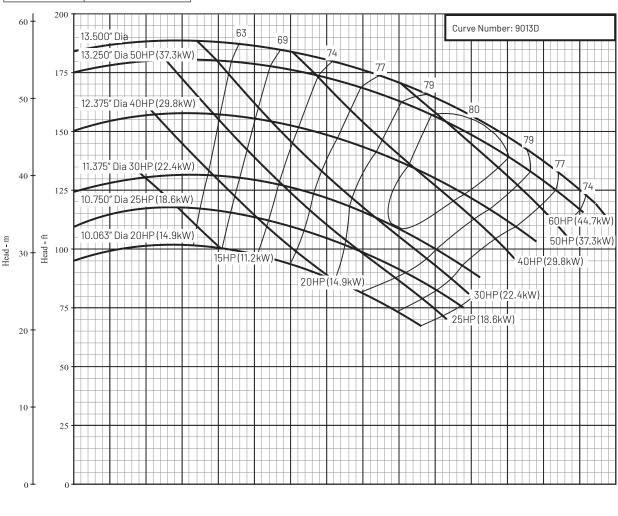

| Curve Conditions  |  |  |  |  |
|-------------------|--|--|--|--|
| 1750              |  |  |  |  |
| 266 psi (118 bar) |  |  |  |  |
| 68 (20 C)         |  |  |  |  |
|                   |  |  |  |  |

| Curve Conditions         |                  |  |  |
|--------------------------|------------------|--|--|
| Nominal RPM              | VARIOUS          |  |  |
| Maximum Working Pressure | 266 psi (18 bar) |  |  |
| Based on Fresh Water @ F | 68 (20 C)        |  |  |