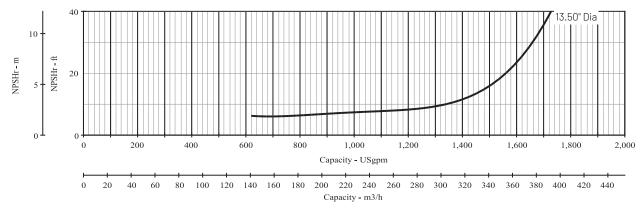

Series Name: B4J\_BH

| Department of Energy Requirements |       |  |  |
|-----------------------------------|-------|--|--|
| PElcL                             | 0.91  |  |  |
|                                   | B4JBH |  |  |
| Model                             |       |  |  |
|                                   |       |  |  |
| Imp. Dia. (in.)                   | 13.50 |  |  |

## Series Name: B4J\_BH

| Department of Energy Requirements |       |  |  |
|-----------------------------------|-------|--|--|
| Department of Energy Requirements |       |  |  |
| PElcL                             | 0.91  |  |  |
|                                   | B4JBH |  |  |
| Model                             |       |  |  |
|                                   |       |  |  |
| Imp. Dia. (in.)                   | 13.50 |  |  |