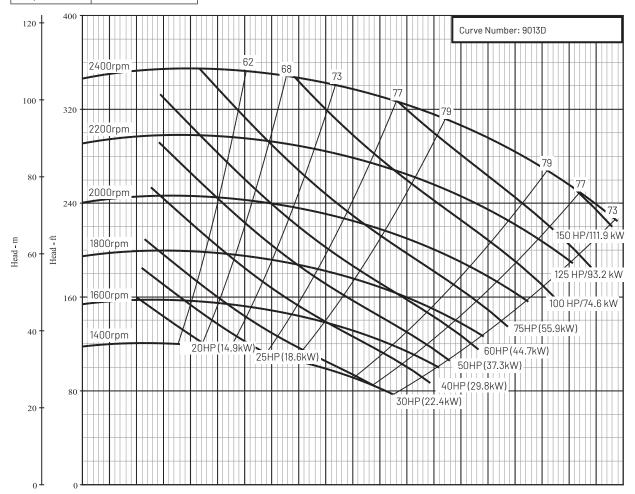

| Curve Conditions  |  |  |  |  |
|-------------------|--|--|--|--|
| 1750              |  |  |  |  |
| 266 psi (118 bar) |  |  |  |  |
| 68 (20 C)         |  |  |  |  |
|                   |  |  |  |  |

| Curve Conditions         |                  |  |  |
|--------------------------|------------------|--|--|
| Nominal RPM              | VARIOUS          |  |  |
| Maximum Working Pressure | 266 psi (18 bar) |  |  |
| Based on Fresh Water @ F | 68 (20 C)        |  |  |