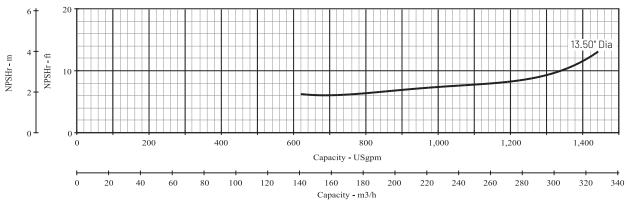

Series Name: B4J\_BH

| Department of Energy Requirements |       |  |  |
|-----------------------------------|-------|--|--|
| PElcL                             | 0.91  |  |  |
|                                   | B4JBH |  |  |
| Model                             |       |  |  |
|                                   |       |  |  |
| Imp. Dia. (in.)                   | 13.50 |  |  |

## Series Name: B4J\_BH

| Department of Energy Requirements |       |  |  |
|-----------------------------------|-------|--|--|
| Department of Energy Requirements |       |  |  |
| PElcL                             | 0.91  |  |  |
|                                   | B4JBH |  |  |
| Model                             |       |  |  |
|                                   |       |  |  |
| Imp. Dia. (in.)                   | 13.50 |  |  |