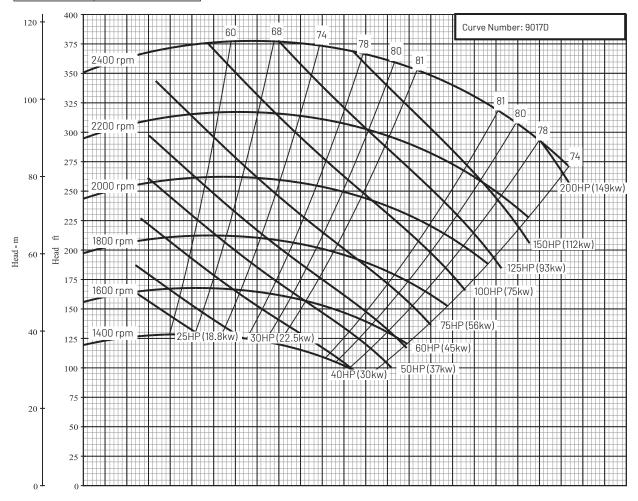

## Pump Size: 4 x 6 x 13 BHH

| Available Configurations |          | Curve Conditions         |                 |
|--------------------------|----------|--------------------------|-----------------|
| CCMD                     | B4JPBHH  | Nominal RPM              | 1750            |
| Frame                    | B4JRMBHH | Maximum Working Pressure | 266 PSI (18 BAI |
| SAE                      |          | Based on Fresh Water @ F | 68 (20 C)       |
|                          |          |                          |                 |

| Curve Conditions         |                  |  |  |  |
|--------------------------|------------------|--|--|--|
| Nominal RPM              | VARIOUS          |  |  |  |
| Maximum Working Pressure | 266 PSI (18 BAR) |  |  |  |
| Based on Fresh Water @ F | 68 (20 C)        |  |  |  |
|                          |                  |  |  |  |