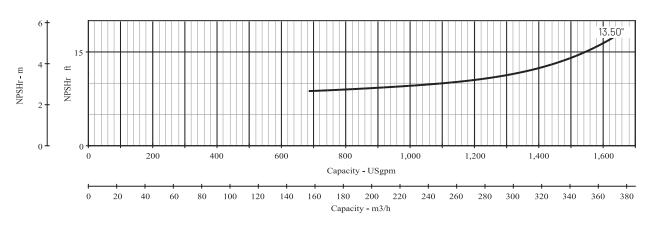

## Pump Size: 4 x 6 x 13 BHH

| Available Configurations |          | Curve Conditions         |                 |
|--------------------------|----------|--------------------------|-----------------|
| CCMD                     | B4JPBHH  | Nominal RPM              | 1750            |
| Frame                    | B4JRMBHH | Maximum Working Pressure | 266 PSI (18 BAI |
| SAE                      |          | Based on Fresh Water @ F | 68 (20 C)       |
|                          |          |                          |                 |

| Curve Conditions         |                  |  |  |  |
|--------------------------|------------------|--|--|--|
| Nominal RPM              | VARIOUS          |  |  |  |
| Maximum Working Pressure | 266 PSI (18 BAR) |  |  |  |
| Based on Fresh Water @ F | 68 (20 C)        |  |  |  |
|                          |                  |  |  |  |