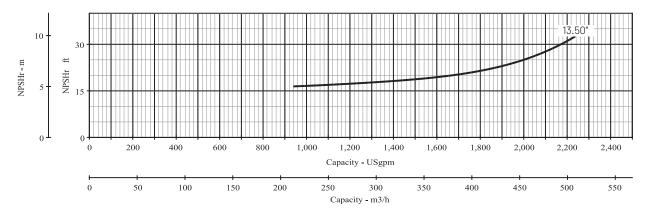

## Pump Size: 4 x 6 x 13 BHH

| Available Configurations |          | Curve Conditions         |                 |
|--------------------------|----------|--------------------------|-----------------|
| CCMD                     | B4JPBHH  | Nominal RPM              | 1750            |
| Frame                    | B4JRMBHH | Maximum Working Pressure | 266 PSI (18 BAI |
| SAE                      |          | Based on Fresh Water @ F | 68 (20 C)       |
|                          |          |                          |                 |

| Curve Conditions         |                  |  |  |  |
|--------------------------|------------------|--|--|--|
| Nominal RPM              | VARIOUS          |  |  |  |
| Maximum Working Pressure | 266 PSI (18 BAR) |  |  |  |
| Based on Fresh Water @ F | 68 (20 C)        |  |  |  |
|                          |                  |  |  |  |