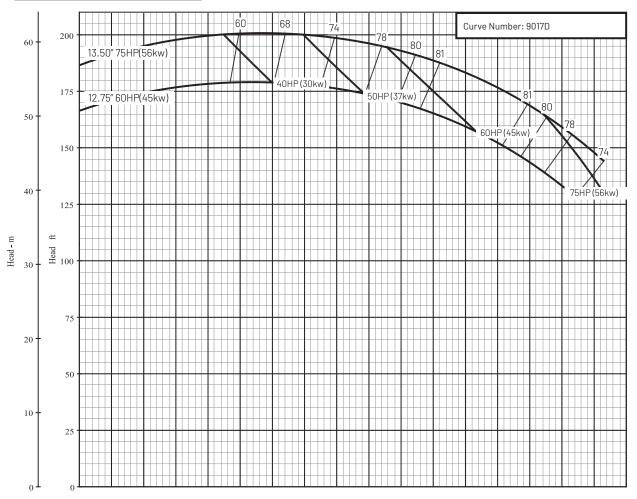

## Pump Size: 4 x 6 x 13 BHH

| Available Configurations |          | Curve Conditions         |                 |
|--------------------------|----------|--------------------------|-----------------|
| CCMD                     | B4JPBHH  | Nominal RPM              | 1750            |
| Frame                    | B4JRMBHH | Maximum Working Pressure | 266 PSI (18 BAI |
| SAE                      |          | Based on Fresh Water @ F | 68 (20 C)       |
|                          |          |                          |                 |

| Curve Conditions         |                  |  |  |  |
|--------------------------|------------------|--|--|--|
| Nominal RPM              | VARIOUS          |  |  |  |
| Maximum Working Pressure | 266 PSI (18 BAR) |  |  |  |
| Based on Fresh Water @ F | 68 (20 C)        |  |  |  |
|                          |                  |  |  |  |