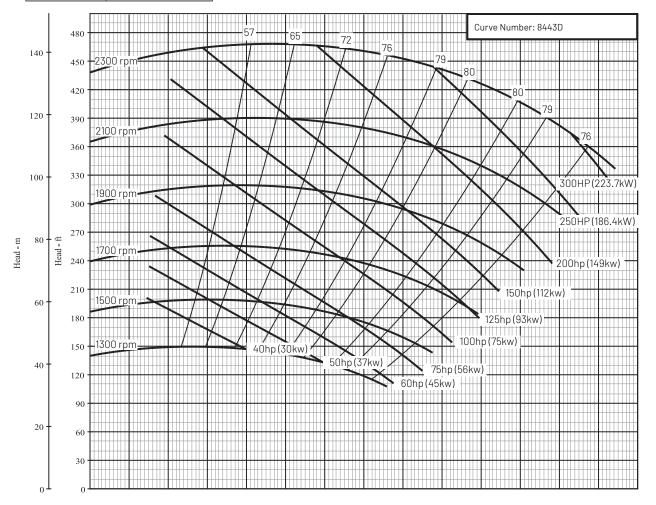

## PENTAIR BERKELEY

Series Name: B5EX\_BH

| Department of Energy Requirements |        |  |
|-----------------------------------|--------|--|
| PElcL                             | 0.97   |  |
|                                   | B5EXBH |  |
| Model                             |        |  |
|                                   |        |  |
| Imp. Dia. (in.)                   | 15.00  |  |

| <b>Curve Conditions</b>  |                  |  |  |
|--------------------------|------------------|--|--|
| Nominal RPM              | 1770             |  |  |
| Maximum Working Pressure | 266 PSI (18 BAR) |  |  |
| Based on Fresh Water @ F | 68 (20 C)        |  |  |