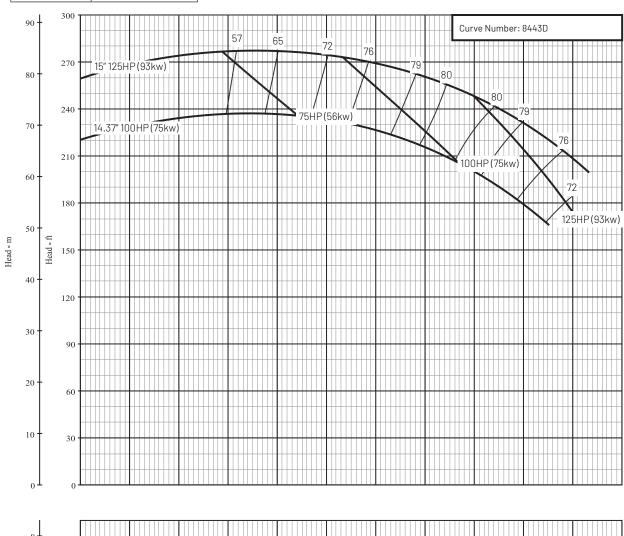

## PENTAIR BERKELEY

Series Name: B5EX\_BH

| Department of Energy Requirements |        |  |
|-----------------------------------|--------|--|
| PElcL                             | 0.97   |  |
|                                   | B5EXBH |  |
| Model                             |        |  |
|                                   |        |  |
| Imp. Dia. (in.)                   | 15.00  |  |

| <b>Curve Conditions</b>  |                  |  |  |
|--------------------------|------------------|--|--|
| Nominal RPM              | 1770             |  |  |
| Maximum Working Pressure | 266 PSI (18 BAR) |  |  |
| Based on Fresh Water @ F | 68 (20 C)        |  |  |