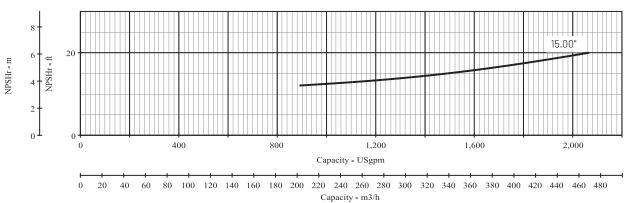

## PENTAIR BERKELEY

Series Name: B5EX\_BH

| Department of Energy Requirements |        |  |
|-----------------------------------|--------|--|
| PElcL                             | 0.97   |  |
|                                   | B5EXBH |  |
| Model                             |        |  |
|                                   |        |  |
| Imp. Dia. (in.)                   | 15.00  |  |

| <b>Curve Conditions</b>  |                  |  |  |
|--------------------------|------------------|--|--|
| Nominal RPM              | 1770             |  |  |
| Maximum Working Pressure | 266 PSI (18 BAR) |  |  |
| Based on Fresh Water @ F | 68 (20 C)        |  |  |