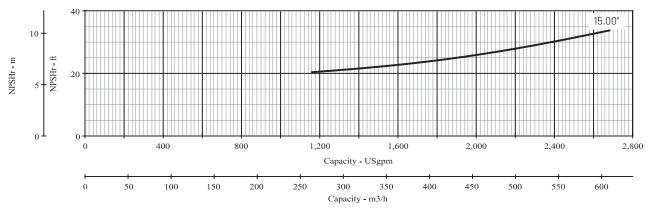

## PENTAIR BERKELEY

Series Name: B5EX\_BH

| Department of Energy Requirements |        |  |
|-----------------------------------|--------|--|
| PElcL                             | 0.97   |  |
|                                   | B5EXBH |  |
| Model                             |        |  |
|                                   |        |  |
| Imp. Dia. (in.)                   | 15.00  |  |

| <b>Curve Conditions</b>  |                  |  |  |
|--------------------------|------------------|--|--|
| Nominal RPM              | 1770             |  |  |
| Maximum Working Pressure | 266 PSI (18 BAR) |  |  |
| Based on Fresh Water @ F | 68 (20 C)        |  |  |