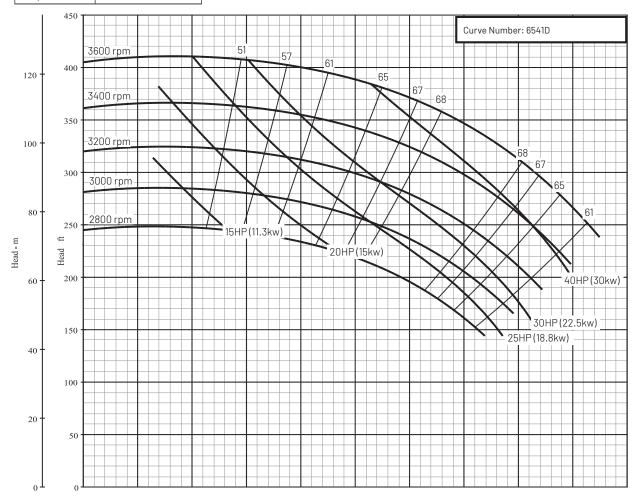

Series Name: B2E\_BL

| Department of Energy Requirements |       |  |
|-----------------------------------|-------|--|
| PElcL                             | 0.95  |  |
|                                   | B2EBL |  |
| Model                             |       |  |
|                                   |       |  |
| Imp. Dia. (in.)                   | 9.80  |  |

## Pump Size: 2 x 3 x 10 BL

| Available Cor | nfigurations | Curve Conditions         |                  |
|---------------|--------------|--------------------------|------------------|
| CCMD          | B2EPBL       | Nominal RPM              | VARIOUS          |
| Frame         |              | Maximum Working Pressure | 266 PSI (18 BAR) |
| SAE           |              | Based on Fresh Water @ F | 68 (20 C)        |