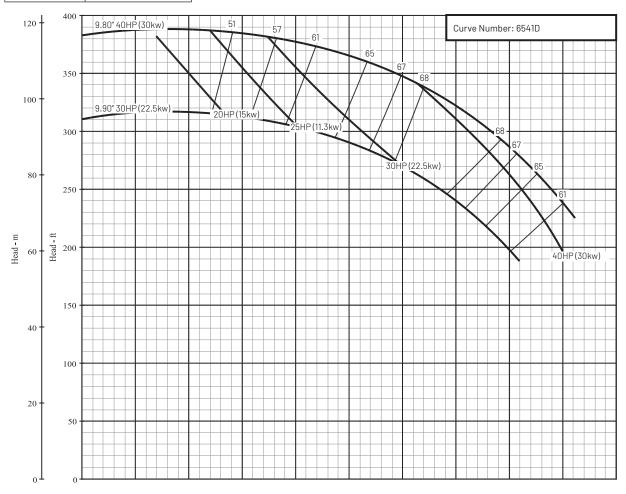

## PENTAIR BERKELEY

Series Name: B2E\_BL

| Department of Energy Requirements |       |  |
|-----------------------------------|-------|--|
| PElcL                             | 0.95  |  |
| Model                             | B2EBL |  |
|                                   |       |  |
|                                   |       |  |
| Imp. Dia. (in.)                   | 9.80  |  |

| Curve Conditions         |                  |  |  |  |
|--------------------------|------------------|--|--|--|
| Nominal RPM              | 3500             |  |  |  |
| Maximum Working Pressure | 266 PSI (18 BAR) |  |  |  |
| Based on Fresh Water @ F | 68 (20 C)        |  |  |  |