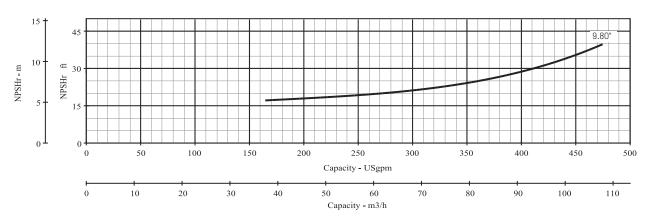

Series Name: B2E\_BL

| Department of Energy Requirements |       |  |
|-----------------------------------|-------|--|
| PElcL                             | 0.95  |  |
|                                   | B2EBL |  |
| Model                             |       |  |
|                                   |       |  |
| Imp. Dia. (in.)                   | 9.80  |  |