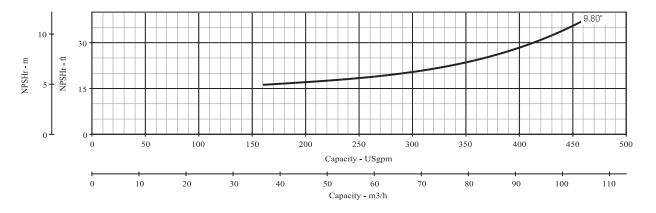

## PENTAIR BERKELEY

Series Name: B2E\_BL

| Department of Energy Requirements |       |  |
|-----------------------------------|-------|--|
| PElcL                             | 0.95  |  |
| Model                             | B2EBL |  |
|                                   |       |  |
|                                   |       |  |
| Imp. Dia. (in.)                   | 9.80  |  |