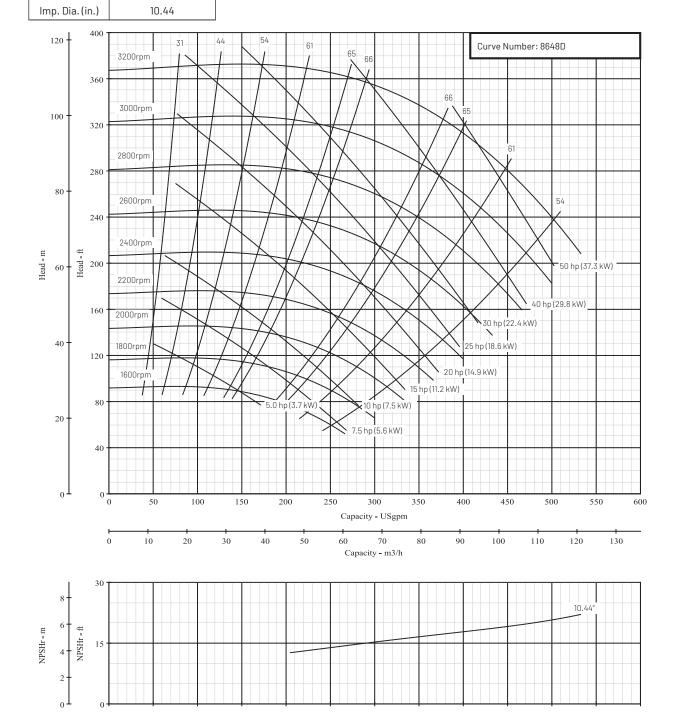

Series Name: B2E\_HH

| Department of I | Ava   |     |
|-----------------|-------|-----|
| PElcL           | 0.87  | CC  |
|                 | В2ЕНН | Fra |
| Model           |       | S   |
|                 |       |     |

| Pump Size: | 2 x 3 | x 10 | НН |
|------------|-------|------|----|
|------------|-------|------|----|

| <b>Available Configurations</b> |        |  |
|---------------------------------|--------|--|
| CCMD                            |        |  |
| Frame                           | B2ERHH |  |
| SAE                             | В2ЕОНН |  |

| VARIOUS          |
|------------------|
| :66 PSI (18 BAR) |
| 68(20C)          |
|                  |

\*NPSH data shown is at maximum speed

This product as sold in U.S. is regulated by 10 CFR Parts 429 and 431.