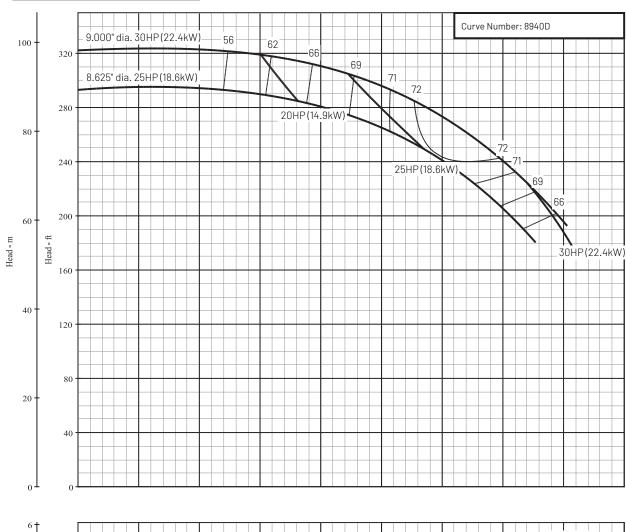

Series Name: B2Z\_H

| Department of Energy Requirements |      |  |  |
|-----------------------------------|------|--|--|
| PElcL                             | 0.91 |  |  |
|                                   | B2ZH |  |  |
| Model                             |      |  |  |
|                                   |      |  |  |
| Imp. Dia. (in.)                   | 9.00 |  |  |

| Pump | Size: | 2 x | 2-1/ | /2 x | 9 H |
|------|-------|-----|------|------|-----|
|------|-------|-----|------|------|-----|

| <b>Available Configurations</b> |       | Curve (              |
|---------------------------------|-------|----------------------|
| CCMD                            | B2ZPH | Nominal RPM          |
| Frame                           |       | Maximum Working Pres |
| SAE                             |       | Based on Fresh Water |

| Curve Conditions         |                  |  |  |
|--------------------------|------------------|--|--|
| Nominal RPM              | 3500             |  |  |
| Maximum Working Pressure | 266 psi (18 bar) |  |  |
| Based on Fresh Water @ F | 68 (20 C)        |  |  |