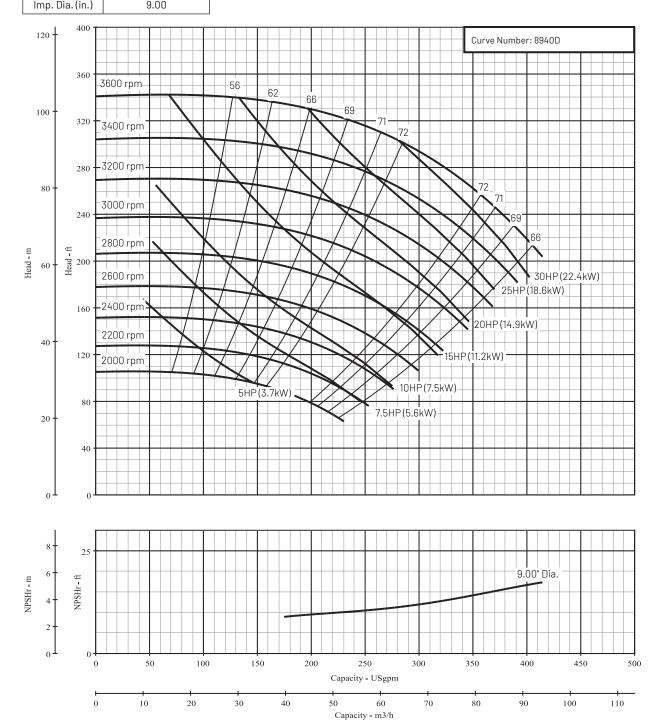

Series Name: B2Z\_H

| Department of Energy Requirements |      |  |  |
|-----------------------------------|------|--|--|
| PElcL                             | 0.91 |  |  |
|                                   | B2ZH |  |  |
| Model                             |      |  |  |
|                                   |      |  |  |
| Imp Dia (in )                     | 0.00 |  |  |

| Pump | Size: | 2 x | 2-1/ | <b>/2</b> : | x 9 | Н |
|------|-------|-----|------|-------------|-----|---|
|------|-------|-----|------|-------------|-----|---|

| Available Configurations |       |  |  |
|--------------------------|-------|--|--|
| CCMD                     | B2ZPH |  |  |
| Frame                    |       |  |  |
| SAE                      |       |  |  |

| <b>Curve Conditions</b> |  |  |  |
|-------------------------|--|--|--|
| VARIOUS                 |  |  |  |
| 266 psi (18 bar)        |  |  |  |
| 68 (20 C)               |  |  |  |
|                         |  |  |  |