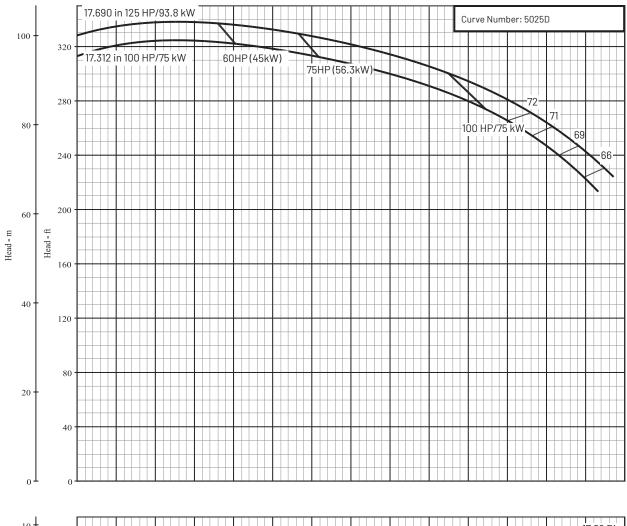

## PENTAIR BERKELEY\*

Series Name: B4EY\_BH

| Department of Energy Requirements |        |  |  |
|-----------------------------------|--------|--|--|
| PElcL                             | 0.96   |  |  |
|                                   | B4EYBH |  |  |
| Model                             |        |  |  |
|                                   |        |  |  |
| Imp. Dia. (in.)                   | 17.69  |  |  |

| Curve Conditions         |                  |  |  |  |
|--------------------------|------------------|--|--|--|
| Nominal RPM              | 1770             |  |  |  |
| Maximum Working Pressure | 266 psi (18 bar) |  |  |  |
| Based on Fresh Water @ F | 68 (20 C)        |  |  |  |