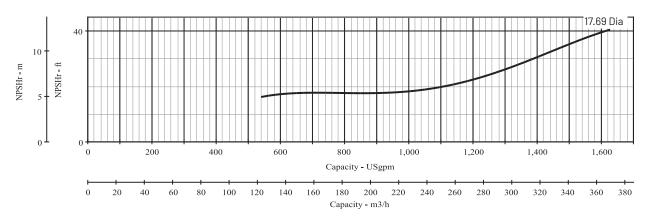

This product as sold in U.S. is regulated by 10 CFR Parts 429 and 431.

Series Name: B4EY\_BH

| Department of Energy Requirements |        |  |  |
|-----------------------------------|--------|--|--|
| PElcL                             | 0.96   |  |  |
| Model                             | B4EYBH |  |  |
|                                   |        |  |  |
|                                   |        |  |  |
| Imp. Dia. (in.)                   | 9.00   |  |  |

| Pump Size: 4 | + x 5 x 18 BH |
|--------------|---------------|
|--------------|---------------|

| Available Configurations |          | Curve Conditions         |                  |
|--------------------------|----------|--------------------------|------------------|
| CCMD                     | B4EYPBH  | Nominal RPM              | VARIOUS          |
| Frame                    | B4EYRMBH | Maximum Working Pressure | 266 psi (18 bar) |
| SAE                      | B4EYQBH  | Based on Fresh Water @ F | 68 (20 C)        |
|                          |          |                          |                  |