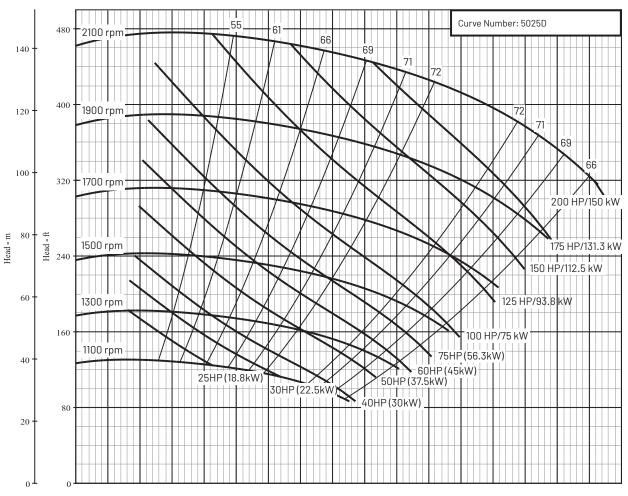

This product as sold in U.S. is regulated by 10 CFR Parts 429 and 431.

Series Name: B4EY\_BH

| Department of Energy Requirements |        |  |  |
|-----------------------------------|--------|--|--|
| PElcL                             | 0.96   |  |  |
| Model                             | B4EYBH |  |  |
|                                   |        |  |  |
|                                   |        |  |  |
| Imp. Dia. (in.)                   | 9.00   |  |  |

| Pump Size: 4 | + x 5 x 18 BH |
|--------------|---------------|
|--------------|---------------|

| Available Configurations |          | Curve Conditions         |                  |
|--------------------------|----------|--------------------------|------------------|
| CCMD                     | B4EYPBH  | Nominal RPM              | VARIOUS          |
| Frame                    | B4EYRMBH | Maximum Working Pressure | 266 psi (18 bar) |
| SAE                      | B4EYQBH  | Based on Fresh Water @ F | 68 (20 C)        |
|                          |          |                          |                  |