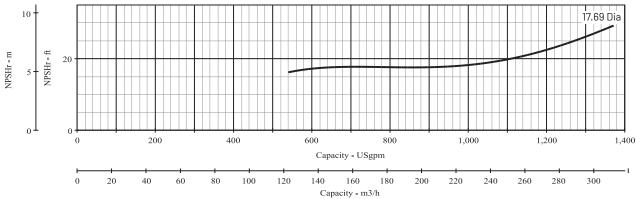

## PENTAIR BERKELEY\*

Series Name: B4EY\_BH

| Department of Energy Requirements |        |  |  |
|-----------------------------------|--------|--|--|
| PElcL                             | 0.96   |  |  |
|                                   | B4EYBH |  |  |
| Model                             |        |  |  |
|                                   |        |  |  |
| Imp. Dia. (in.)                   | 17.69  |  |  |

| Curve Conditions         |                  |  |  |  |
|--------------------------|------------------|--|--|--|
| Nominal RPM              | 1770             |  |  |  |
| Maximum Working Pressure | 266 psi (18 bar) |  |  |  |
| Based on Fresh Water @ F | 68 (20 C)        |  |  |  |