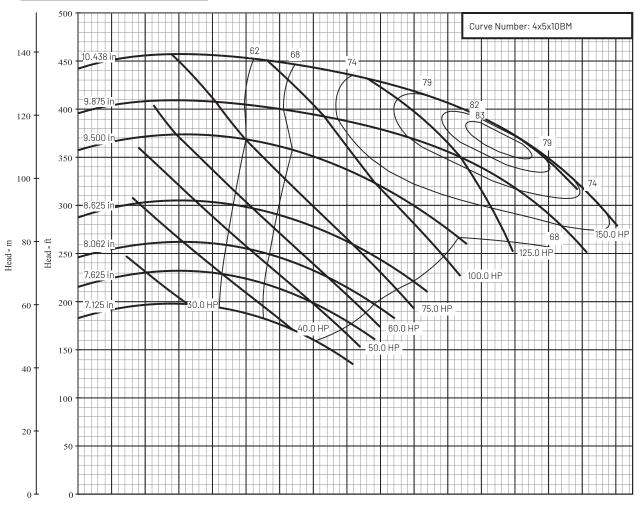

| Pump Size: 4 x 5 x | 10 BM |
|--------------------|-------|
|--------------------|-------|

| Available Configurations |        | Curve Conditions         |                  |  |
|--------------------------|--------|--------------------------|------------------|--|
| CCMD                     | B4EPBM | Nominal RPM              | 3550             |  |
| Frame                    | B4ERBM | Maximum Working Pressure | 266 psi (18 bar) |  |
| SAE                      |        | Based on Fresh Water @ F | 68 (20 C)        |  |
|                          |        |                          |                  |  |