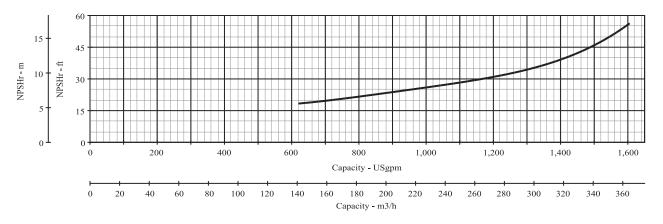

| Pump Size: 4 x 5 x | 10 BM |
|--------------------|-------|
|--------------------|-------|

| Available Configurations |        | Curve Conditions         |                  |  |
|--------------------------|--------|--------------------------|------------------|--|
| CCMD                     | B4EPBM | Nominal RPM              | 3550             |  |
| Frame                    | B4ERBM | Maximum Working Pressure | 266 psi (18 bar) |  |
| SAE                      |        | Based on Fresh Water @ F | 68 (20 C)        |  |
|                          |        |                          |                  |  |