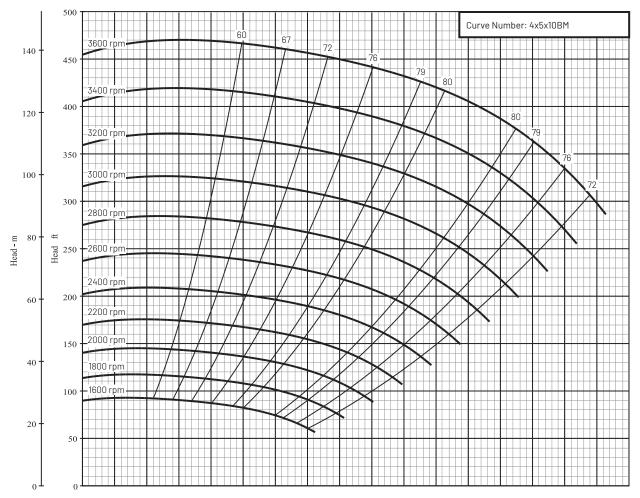

| Curve Conditions         |                  |  |  |
|--------------------------|------------------|--|--|
| Nominal RPM              | VARIOUS          |  |  |
| Maximum Working Pressure | 266 psi (18 bar) |  |  |
| Based on Fresh Water @ F | 68 (20 C)        |  |  |