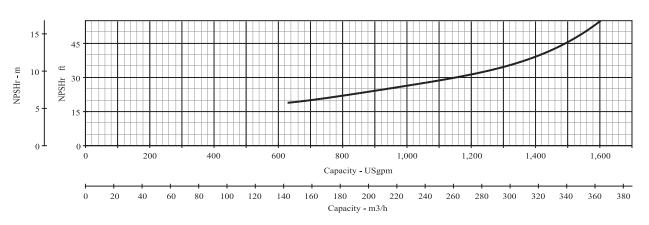

| Curve Conditions         |                  |  |  |
|--------------------------|------------------|--|--|
| Nominal RPM              | VARIOUS          |  |  |
| Maximum Working Pressure | 266 psi (18 bar) |  |  |
| Based on Fresh Water @ F | 68 (20 C)        |  |  |