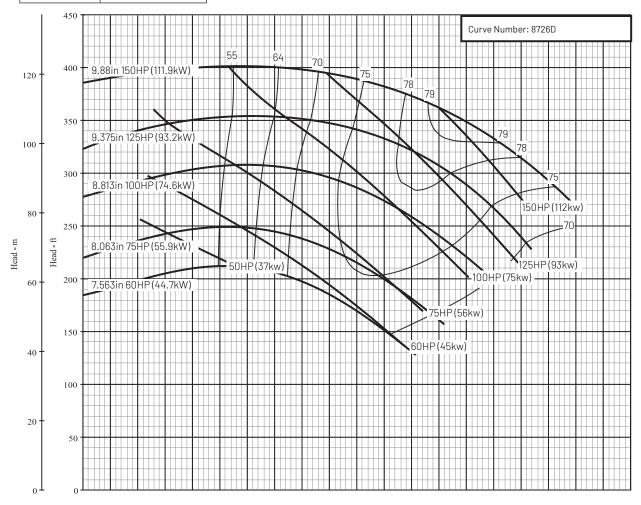

## PENTAIR BERKELEY

Series Name: B5E\_BM

| Department of Energy Requirements |       |  |
|-----------------------------------|-------|--|
| PEIcL                             | 0.95  |  |
|                                   | B5EBM |  |
| Model                             |       |  |
|                                   |       |  |
| Imp. Dia. (in.)                   | 9.88  |  |

| Curve Conditions |  |  |  |
|------------------|--|--|--|
| 3550             |  |  |  |
| 266 PSI (18 BAR) |  |  |  |
| 68 (20 C)        |  |  |  |
|                  |  |  |  |

Series Name: B5E\_BM

| Department of Energy Requirements |       |  |
|-----------------------------------|-------|--|
| PElcL                             | 0.95  |  |
| Model                             | B5EBM |  |
|                                   |       |  |
|                                   |       |  |
| Imp. Dia. (in.)                   | 9.88  |  |

This product as sold in U.S. is regulated by 10 CFR Parts 429 and 431.