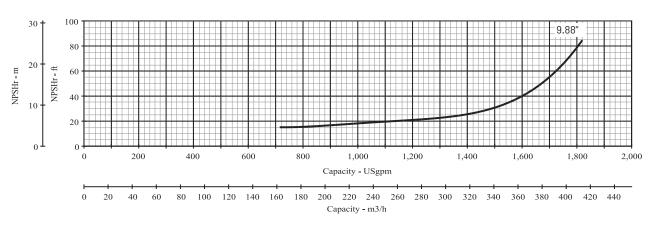

## PENTAIR BERKELEY

Series Name: B5E\_BM

| Department of Energy Requirements |       |  |
|-----------------------------------|-------|--|
| PEIcL                             | 0.95  |  |
|                                   | B5EBM |  |
| Model                             |       |  |
|                                   |       |  |
| Imp. Dia. (in.)                   | 9.88  |  |

| Curve Conditions |  |  |  |
|------------------|--|--|--|
| 3550             |  |  |  |
| 266 PSI (18 BAR) |  |  |  |
| 68 (20 C)        |  |  |  |
|                  |  |  |  |

Series Name: B5E\_BM

| Department of Energy Requirements |       |  |
|-----------------------------------|-------|--|
| PElcL                             | 0.95  |  |
| Model                             | B5EBM |  |
|                                   |       |  |
|                                   |       |  |
| Imp. Dia. (in.)                   | 9.88  |  |