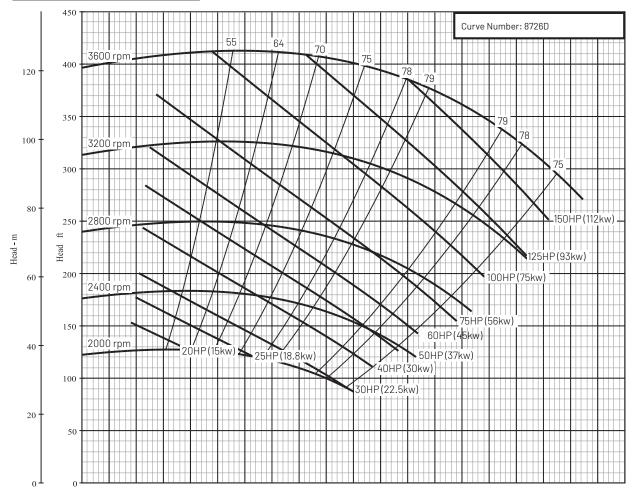

| Pump Si | ze: 5 x | 6 x 10 | BM |
|---------|---------|--------|----|
|---------|---------|--------|----|

| Available Configurations |        |  |
|--------------------------|--------|--|
| CCMD                     | B5EPBM |  |
| Frame                    |        |  |
| SAE                      |        |  |

| <b>Curve Conditions</b> |  |  |  |
|-------------------------|--|--|--|
| VARIOUS                 |  |  |  |
| 266 PSI (18 BAR)        |  |  |  |
| 68 (20 C)               |  |  |  |
| _                       |  |  |  |

This product as sold in U.S. is regulated by 10 CFR Parts 429 and 431.