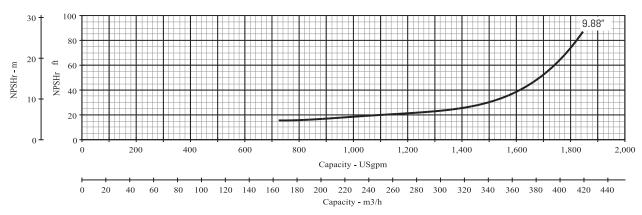

| Pump Si | ze: 5 x | 6 x 10 | BM |
|---------|---------|--------|----|
|---------|---------|--------|----|

| Available Configurations |        |  |
|--------------------------|--------|--|
| CCMD                     | B5EPBM |  |
| Frame                    |        |  |
| SAE                      |        |  |

| <b>Curve Conditions</b> |  |  |  |
|-------------------------|--|--|--|
| VARIOUS                 |  |  |  |
| 266 PSI (18 BAR)        |  |  |  |
| 68 (20 C)               |  |  |  |
| _                       |  |  |  |