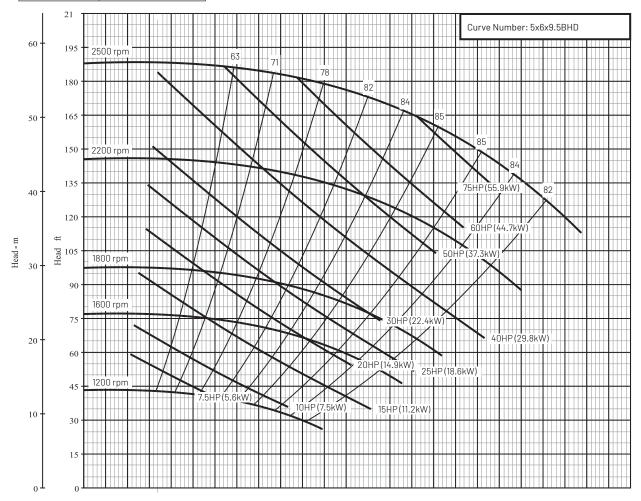

| Curve Conditions         |                  |  |  |  |
|--------------------------|------------------|--|--|--|
| Nominal RPM              | VARIOUS          |  |  |  |
| Maximum Working Pressure | 175 PSI (12 BAR) |  |  |  |
| Based on Fresh Water @ F | 68 (20 C)        |  |  |  |
|                          |                  |  |  |  |