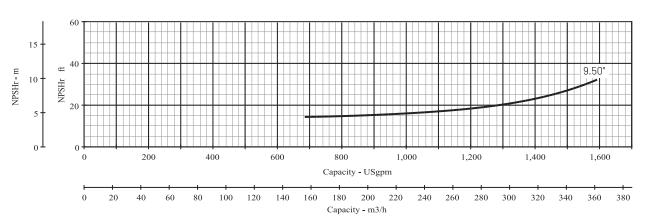

| Available Configurations Co |        | Curve Condit                      | rve Conditions   |  |
|-----------------------------|--------|-----------------------------------|------------------|--|
| CCMD                        | B5ZPBH | Nominal RPM                       | 1750             |  |
| Frame                       | B5ZRBH | Maximum Working Pressure          | 175 PSI (12 BAR) |  |
| SAE                         | B5ZQBH | Based on Fresh Water @ F 68 (20 C |                  |  |
|                             |        |                                   |                  |  |