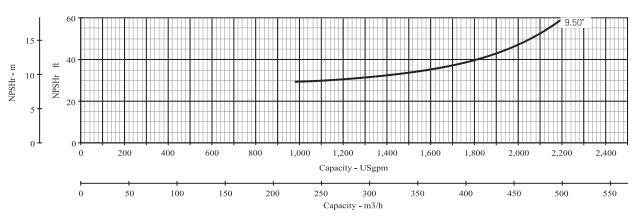

| Curve Conditions         |                  |  |  |  |
|--------------------------|------------------|--|--|--|
| Nominal RPM              | VARIOUS          |  |  |  |
| Maximum Working Pressure | 175 PSI (12 BAR) |  |  |  |
| Based on Fresh Water @ F | 68 (20 C)        |  |  |  |
|                          |                  |  |  |  |