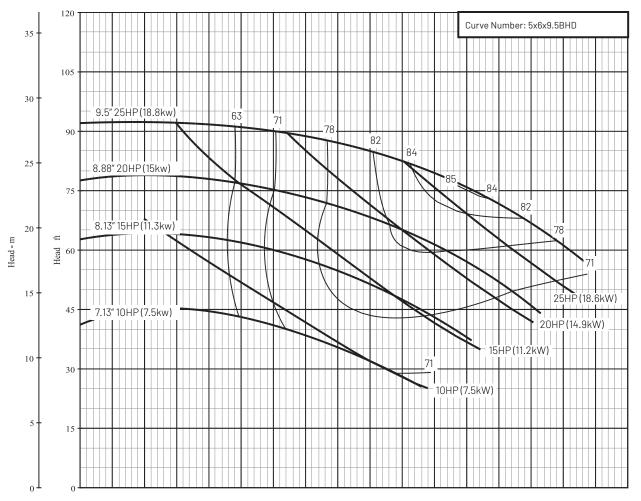

| Available Configurations Co |        | Curve Condit                      | rve Conditions   |  |
|-----------------------------|--------|-----------------------------------|------------------|--|
| CCMD                        | B5ZPBH | Nominal RPM                       | 1750             |  |
| Frame                       | B5ZRBH | Maximum Working Pressure          | 175 PSI (12 BAR) |  |
| SAE                         | B5ZQBH | Based on Fresh Water @ F 68 (20 C |                  |  |
|                             |        |                                   |                  |  |