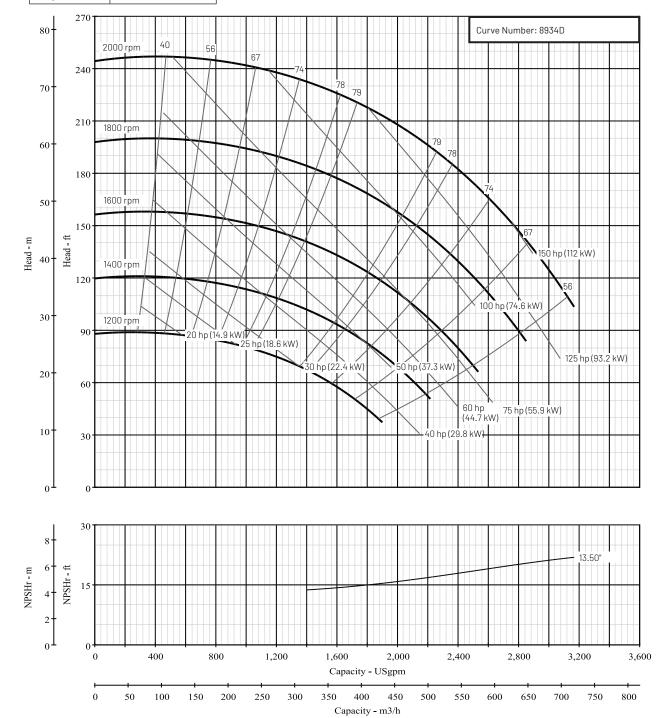

Capacity - USgpm

Capacity - m3/h

Series Name: B6J\_BH

| Department of Energy Requirements |       |  |
|-----------------------------------|-------|--|
| PEIcL 0.99                        |       |  |
|                                   | B6JBH |  |
| Model                             |       |  |
|                                   |       |  |
| Imp. Dia. (in.)                   | 13.50 |  |

## Pump Size: 6 x 8 x 13 BH

| Available Configurations |         |  |
|--------------------------|---------|--|
| CCMD                     | B6JPBH  |  |
| Frame                    | B6JRMBH |  |
| SAE                      |         |  |

| Curve Conditions         |                  |  |
|--------------------------|------------------|--|
| Nominal RPM              | VARIOUS          |  |
| Maximum Working Pressure | 266 PSI (18 BAR) |  |
| Based on Fresh Water @ F | 68 (20 C)        |  |