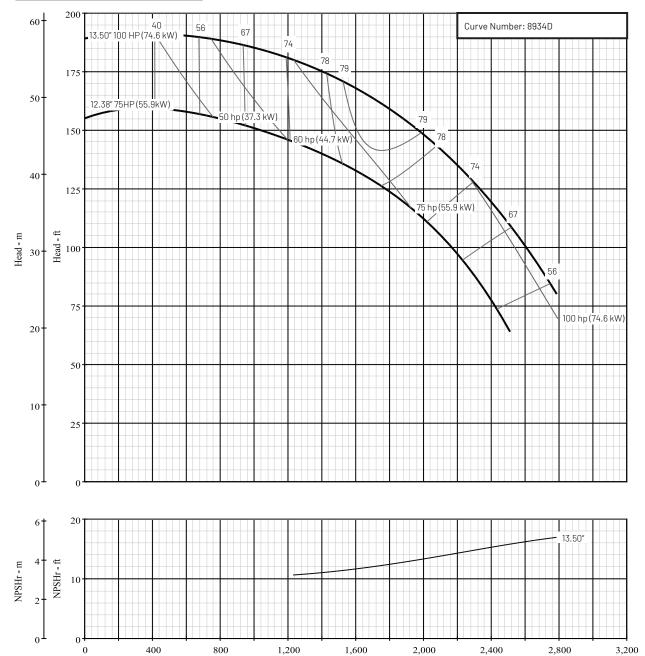

Series Name: B6J\_BH

| Department of Energy Requirements |       |  |
|-----------------------------------|-------|--|
| PEIc. 0.99                        |       |  |
|                                   | B6JBH |  |
| Model                             |       |  |
|                                   |       |  |
| Imp. Dia. (in.)                   | 13.50 |  |

| Pump | Cizo. | e ~ | ٥., | 17 | DЦ |
|------|-------|-----|-----|----|----|
| rump | Size: | OΧ  | ОΧ  | 13 | рΠ |

| Available Configurations |         |       |
|--------------------------|---------|-------|
| CCMD                     | В6ЈРВН  |       |
| Frame                    | B6JRMBH | Maxim |
| SAE                      |         | Base  |

| Curve Conditions         |                  |  |  |
|--------------------------|------------------|--|--|
| Nominal RPM              | 1750             |  |  |
| Maximum Working Pressure | 266 PSI (18 BAR) |  |  |
| Based on Fresh Water @ F | 68 (20 C)        |  |  |