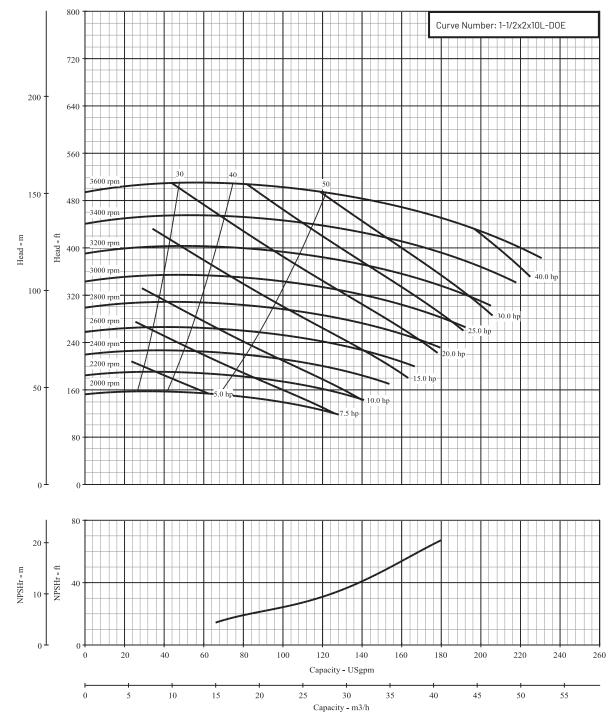

Series Name: B1-1/2E\_L

| Department of Energy Requirements |            |  |  |
|-----------------------------------|------------|--|--|
| PElcL                             | PEIcL 0.89 |  |  |
|                                   | B1-1/2EL   |  |  |
| Model                             |            |  |  |
|                                   |            |  |  |
| Imp. Dia. (in.)                   | 10.44      |  |  |

| Pump | Size: | 1-1/2 | x 2 | x 10 | ) L |
|------|-------|-------|-----|------|-----|
|------|-------|-------|-----|------|-----|

| <b>Available Configurations</b> |           |  |
|---------------------------------|-----------|--|
| CCMD                            | B1-1/2EPL |  |
| Frame                           | B1-1/2ERL |  |
| SAE                             | B1/1/2EQL |  |

| Curve Conditions         |                  |  |
|--------------------------|------------------|--|
| Nominal RPM              | VARIOUS          |  |
| Maximum Working Pressure | 266 psi (18 bar) |  |
| Based on Fresh Water @ F | 68 (20 C)        |  |