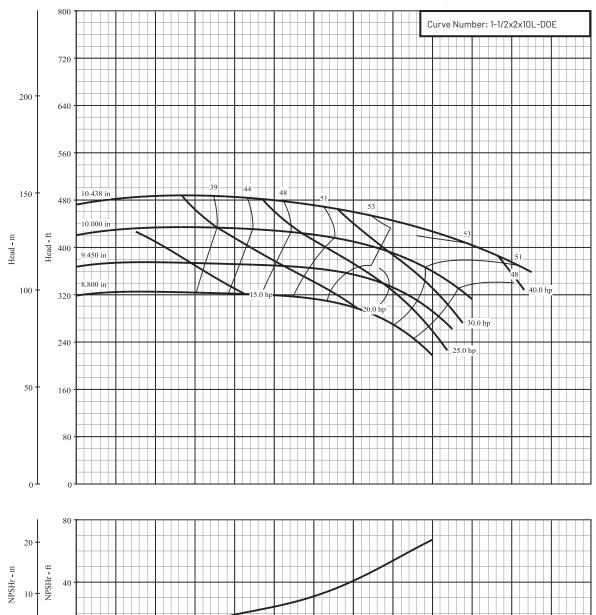

Series Name: B1-1/2E\_L

| Department of Energy Requirements |          |  |
|-----------------------------------|----------|--|
| PEIcl 0.89                        |          |  |
|                                   | B1-1/2EL |  |
| Model                             |          |  |
|                                   |          |  |
| Imp. Dia. (in.)                   | 10.44    |  |

| Pump | Size: | 1-1/2 | 2 x 2 | x 10 | L |
|------|-------|-------|-------|------|---|
|------|-------|-------|-------|------|---|

| <b>Available Configurations</b> |           |  |
|---------------------------------|-----------|--|
| CCMD                            | B1-1/2EPL |  |
| Frame                           | B1-1/2ERL |  |
| SAE                             | B1/1/2EQL |  |

| Curve Conditions         |                  |  |  |
|--------------------------|------------------|--|--|
| Nominal RPM              | 3520             |  |  |
| Maximum Working Pressure | 266 psi (18 bar) |  |  |
| Based on Fresh Water @ F | 68(20C)          |  |  |

This product as sold in U.S. is regulated by 10 CFR Parts 429 and 431.