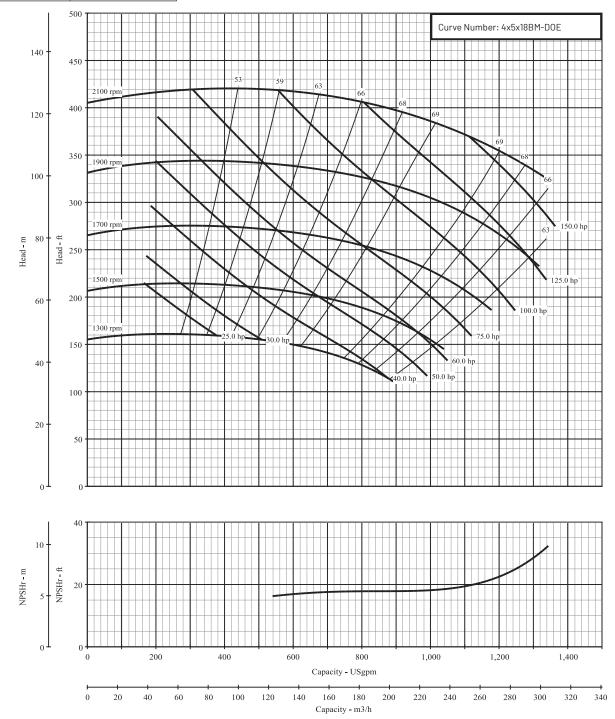

| Curve Conditions         |                  |  |
|--------------------------|------------------|--|
| Nominal RPM              | VARIOUS          |  |
| Maximum Working Pressure | 266 psi (18 bar) |  |
| Based on Fresh Water @ F | 68 (20 C)        |  |