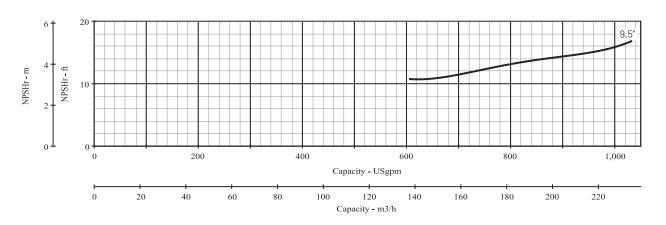

## PENTAIR BERKELEY

Series Name: B4Z\_BH

| Department of Energy Requirements |       |  |  |  |
|-----------------------------------|-------|--|--|--|
| PEIc. 0.96                        |       |  |  |  |
|                                   | B4ZBH |  |  |  |
| Model                             |       |  |  |  |
|                                   |       |  |  |  |
| Imp. Dia. (in.)                   | 9.50  |  |  |  |

## Pump Size: 4 x 5 x 9 BH

| Available Configurations |        | Curve Conditions         |                  |  |  |
|--------------------------|--------|--------------------------|------------------|--|--|
| CCMD                     | B4ZPBH | Nominal RPM              | 1750             |  |  |
| Frame                    | B4ZRBH | Maximum Working Pressure | 175 psi (12 bar) |  |  |
| SAE                      | B4ZQBH | Based on Fresh Water @ F | 68 (20 C)        |  |  |