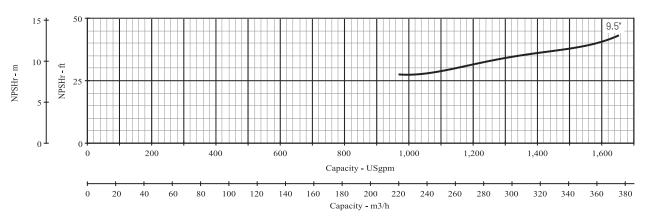

Series Name: B4Z\_BH

| Department of Energy Requirements |       |  |  |  |
|-----------------------------------|-------|--|--|--|
| PEIcL 0.96                        |       |  |  |  |
|                                   | B4ZBH |  |  |  |
| Model                             |       |  |  |  |
|                                   |       |  |  |  |
| Imp. Dia. (in.)                   | 9.50  |  |  |  |

|        | P | ump | Size: | 4 | X | 5 | X | 9 | ВН | ĺ |
|--------|---|-----|-------|---|---|---|---|---|----|---|
| $\neg$ | г |     |       |   |   |   |   |   |    | 7 |

| e Cor | nfigurations | Curve Conditions         |                  |  |
|-------|--------------|--------------------------|------------------|--|
|       | B4ZPBH       | Nominal RPM              | VARIOUS          |  |
|       | B4ZRBH       | Maximum Working Pressure | 175 psi (12 bar) |  |
|       | B4ZQBH       | Based on Fresh Water @ F | 68 (20 C)        |  |