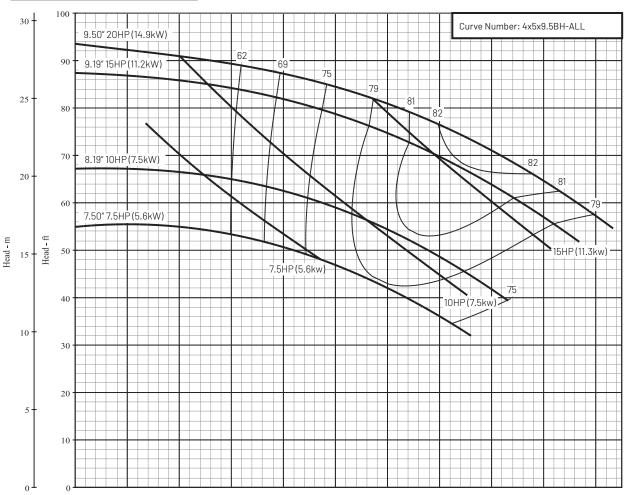

## PENTAIR BERKELEY

Series Name: B4Z\_BH

| Department of Energy Requirements |       |  |  |  |
|-----------------------------------|-------|--|--|--|
| PEIc. 0.96                        |       |  |  |  |
|                                   | B4ZBH |  |  |  |
| Model                             |       |  |  |  |
|                                   |       |  |  |  |
| Imp. Dia. (in.)                   | 9.50  |  |  |  |

## Pump Size: 4 x 5 x 9 BH

| Available Configurations |        | Curve Conditions         |                  |  |  |
|--------------------------|--------|--------------------------|------------------|--|--|
| CCMD                     | B4ZPBH | Nominal RPM              | 1750             |  |  |
| Frame                    | B4ZRBH | Maximum Working Pressure | 175 psi (12 bar) |  |  |
| SAE                      | B4ZQBH | Based on Fresh Water @ F | 68 (20 C)        |  |  |