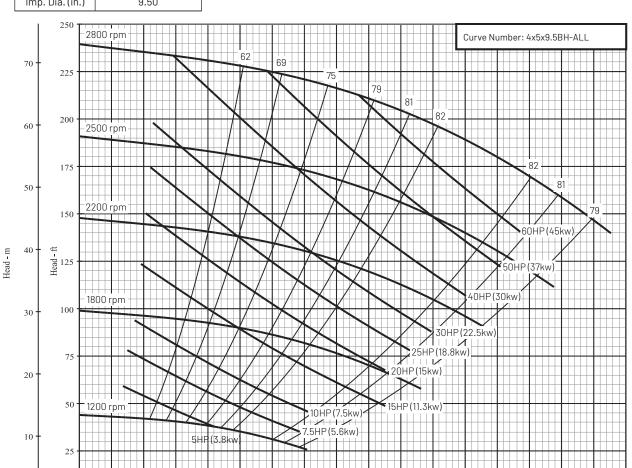

Series Name: B4Z\_BH

| Department of Energy Requirements |       |  |  |  |
|-----------------------------------|-------|--|--|--|
| PEIcL 0.96                        |       |  |  |  |
|                                   | B4ZBH |  |  |  |
| Model                             |       |  |  |  |
|                                   |       |  |  |  |
| Imp. Dia. (in.)                   | 9.50  |  |  |  |

|        | P | ump | Size: | 4 | X | 5 | X | 9 | ВН | ĺ |
|--------|---|-----|-------|---|---|---|---|---|----|---|
| $\neg$ | г |     |       |   |   |   |   |   |    | 7 |

| e Cor | nfigurations | Curve Conditions         |                  |  |
|-------|--------------|--------------------------|------------------|--|
|       | B4ZPBH       | Nominal RPM              | VARIOUS          |  |
|       | B4ZRBH       | Maximum Working Pressure | 175 psi (12 bar) |  |
|       | B4ZQBH       | Based on Fresh Water @ F | 68 (20 C)        |  |