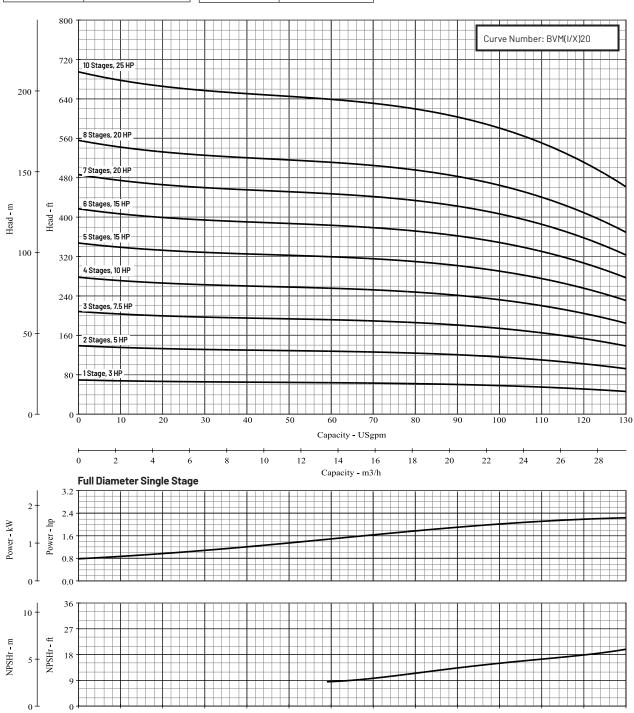

## Series Name: BVM(I/X)20

## **Pump Size: Vertical Multistage**

| Department of Energy Requirements |        | Available     |
|-----------------------------------|--------|---------------|
| PElcL                             | .88    | Cast Iron     |
|                                   | BVM20  | 304 Stainless |
| Model                             | BVMI20 | 316 Stainless |
|                                   | BVMX20 | Imp. Dia.     |

| Curve Conditions         |                  |  |  |  |
|--------------------------|------------------|--|--|--|
| Nominal RPM              | 3500 (60Hz)      |  |  |  |
| Maximum Working Pressure | 360 PSI/24.8 BAR |  |  |  |
| Based on Fresh Water     | 68°F/20°C        |  |  |  |

**Available Configurations** 

BVM20

BVMI20

BVMX20 4.12 in/104.65 mm

This product as sold in U.S. is regulated by 10 CFR Parts 429 and 431.