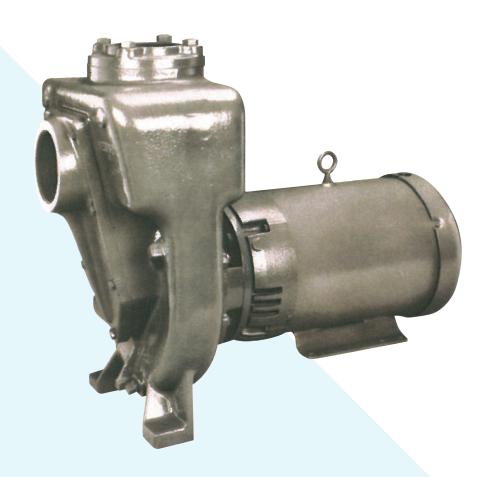

# **CENTRIFUGAL PUMP**

## SELF-PRIMING TYPE B MOTOR DRIVEN

All cast iron construction combined with a unique pump body design that provides fast priming, easy service access, and dependable performance.

#### **APPLICATIONS**

- Transfer pumps for filling vats, tanks, and spraying rigs.
- All iron construction ideal for use with emulsion base pesticides and weed killers.
- Stand-by fire protection for marinas, vacation, and residential properties.
- High suction lift of 25 feet permits installation as remote sump pump.
- De-watering pumps for draining excavations, ditches, and flooded basements.
- Irrigation pumps for lawns, gardens, and moderate size farms.

#### **FEATURES**

- Volute Case: All iron construction. Port Sizes: 2-4" NPT suction and discharge ports on centerline. Winterizing drain 1/4" NPT.
- Suction: Intake placed high for improved priming.
- Check Valve: Rapid action valve eliminates back flow, retains prime in suction line. External check valve not required.
- Impeller: Semi-open design, accurately balanced.
  Will pass small solids.
- Mechanical Shaft Seal: High quality with corrosion resistant metal parts.