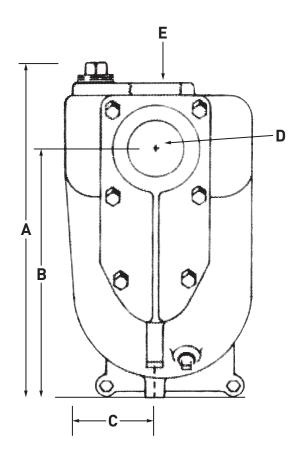

### **OUTLINE DIMENSIONS**

| MODEL   | HP     | A       | В       | С       | D  | E  |
|---------|--------|---------|---------|---------|----|----|
| B2XPKS  | 1/1/2" | 13 1/4" | 10 1/2" | 4"      | 2″ | 2" |
| B2XPK5  | 2″     | 13 1/4" | 10 1/2" | 4"      | 2″ | 2″ |
| B2XPKS  | 3″     | 13 1/4" | 10 1/2" | 4"      | 2″ | 2" |
| 83TPKS  | 1/1/2" | 19 7/8" | 17″     | 8 7/8"  | 3″ | 3″ |
| 83TPKS  | 2″     | 19 7/8" | 17″     | 8 7/8"  | 3" | 3″ |
| 83TPKS  | 3″     | 19 7/8" | 17″     | 8 7/8"  | 3″ | 3″ |
| B3TPKLS | 1.5″   | 19 7/8" | 17″     | 8 7/8"  | 3″ | 3″ |
| 84TPKLS | 3″     | 22"     | 16 5/8" | 8 7/8"  | 4" | 4" |
| B4TPKHS | 5″     | 281/2"  | 211/8"  | 16 3/8" | 4" | 4" |
| 84ZPKS  | 5″     | 281/2"  | 211/8"  | 16 3/8" | 4" | 4" |
| B4ZPKS  | 7 1/2" | 281/2"  | 211/8"  | 16 3/8" | 4" | 4" |
| 84ZPKS  | 10"    | 281/2"  | 211/8"  | 16 3/8" | 4" | 4" |