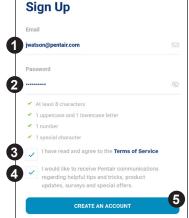

# 2 Create Your Pentair Home Account

- 1. Open the Pentair Home app ( ) from your smart device.
- A series of welcome screens will display. Press SKIP to jump to the Login screen or press NEXT to scroll through the welcome screens.
- The Login screen will display. Press SIGN UP at the bottom of the screen.
- 4. The Sign Up screen will display.
- Enter your desired email address (1) and a password (2) meeting all requirements listed below the password entry window.
- 5. Tap the Terms of Service Box (3) to acknowledge you have read the Terms of Service. Review the terms of service by pressing TERMS OF SERVICE.

If desired, tap the Pentair Communications Box (4) to receive periodic marketing emails from Pentair.

- 6. Press CREATE AN ACCOUNT (5).
- 7. The Verify Your Email screen will display.

A verification email will be sent to the provided address. Verify your account using the link in this email, then proceed to the Login screen by pressing LOGIN in the top right of the screen.