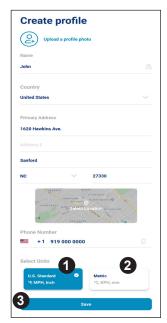

#### **Create your Account Profile** 3

When logging into Pentair Home for the first time:

- 1. The Create Profile screen will display.
- 2. Enter your name, phone number and pool location.
- 3. Press the STANDARD(1) or METRIC (2) tab to choose which units your app will display.
- 4. Press SAVE (3) to save profile entries.
- 5. The Account Dashboard screen will display.