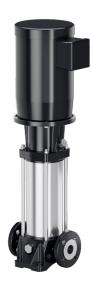

## PVM SERIES

Vertical Multistage Pumps

# ICONIC COMMERCIAL PUMPING PERFORMANCE

The Pentair Aurora® PVM Series is backed by over a century of commercial pumping expertise and cutting-edge product innovation that keeps your operation running efficiently. Equipped with powerful, premium-efficient EPAct motors, incredibly durable components, and flexible connection options, PVM pumps are built to deliver iconic performance in your commercial application.

#### **PVM** SERIES

#### Vertical Multistage Pumps

Max Flow 550 GPM (124.9 M<sup>3</sup>/HR) Max Head 700 FT (213 M) Max Temp 248°F (120°C)

#### **DURABILITY**

- Heavy-duty cast motor bracket
- Directly coupled pump shaft
- Stainless steel construction
- TEFC enclosures\*

#### **PERFORMANCE**

- Efficient continuous -duty design
- Cartridge mechanical seal
- High-thrust TEFC enclosure motor options
- EPAct and premium efficient motors\*
- Up to 575V
- 50 Hz/60 Hz motors available

#### **FLEXIBILITY**

- Flanged, NPT or grooved connections
- Easy retrofitting in existing installations
- Lower operating costs