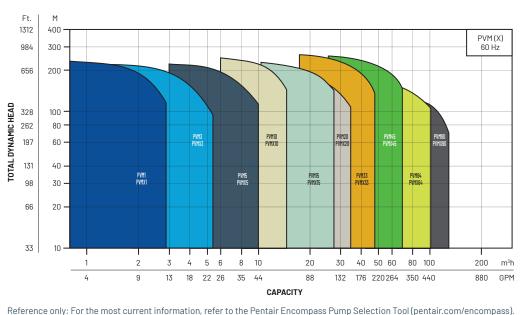

#### Vertical Multistage Pumps

Max Flow 550 GPM (124.9 M<sup>3</sup>/HR) Max Head 700 FT (213 M) Max Temp 248°F (120°C)

<sup>\*</sup>Standard for PVMX1+ PVMX33

Reference only: For the most current information, refer to the Pentair Encompass Fump Selection Tool (pentair Compencompass).