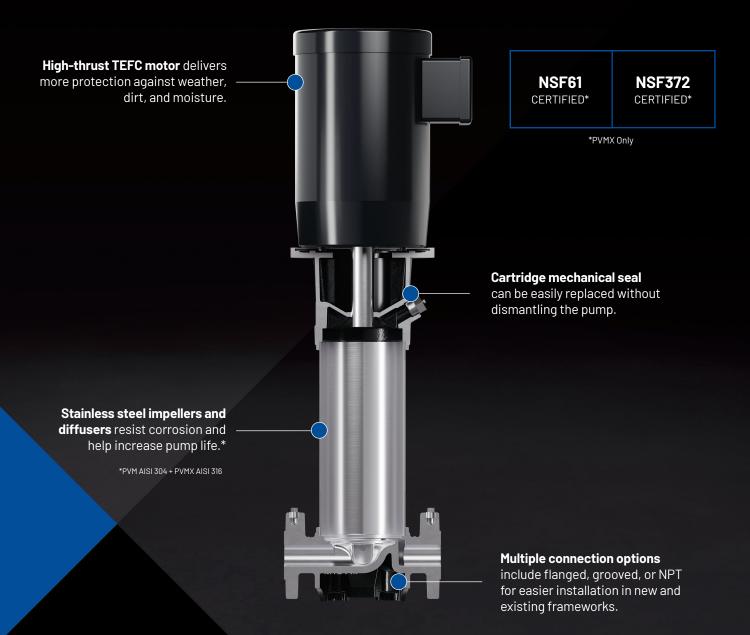

#### **DURABILITY**

- Heavy-duty cast motor bracket
- Directly coupled pump shaft
- Stainless steel construction
- TEFC enclosures\*

#### **PERFORMANCE**

- Efficient continuous -duty design
- Cartridge mechanical seal
- High-thrust TEFC enclosure motor options
- EPAct and premium efficient motors\*
- Up to 575V
- 50 Hz/60 Hz motors available

#### **FLEXIBILITY**

- Flanged, NPT or grooved connections
- Easy retrofitting in existing installations
- Lower operating costs