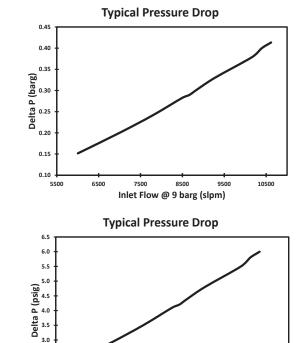

#### **PERFORMANCE DATA**

| INLET CONDITIONS:               | @ 9 barg (131 psig)       |                        |  |
|---------------------------------|---------------------------|------------------------|--|
| Inlet/Outlet Pressure Dew Point | 60°C (140°F)/40°C (104°F) | 35°C (95°F)/5°C (41°F) |  |
| % Purge                         | 10%                       | 15%                    |  |
| % Water Removal                 | 63.0%                     | 84.5%                  |  |
| Purge Air slpm (scfm)           | 960 (34)                  | 750 (26.5)             |  |
| Inlet Air Flow slpm (scfm)      | 9600 (340)                | 5000 (175)             |  |

280

Inlet Flow @ 131 psig (scfm)

. 320 360

2.5

2.0 1.5

200

240

400