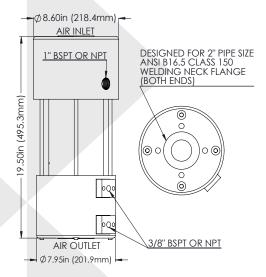

## COMPRESSED AIR SYSTEMS Part Number - AHD131031-P

### SPECIFICATIONS

| COMPONENT                 |        | MATERIAL / VALUE                             |  |
|---------------------------|--------|----------------------------------------------|--|
| Shell Material            |        | Anodized 6061 Aluminum                       |  |
| End Cap Material          |        | Anodized 6061 Aluminum                       |  |
| Fastener                  |        | 316 grade Stainless Steel                    |  |
| Mounting Orientation      |        | Any                                          |  |
| Temperature Range         |        | 2 to 80°C (35 to 176°F)                      |  |
| Pressure Range            |        | up tp 12 barg (174 psig) operating pressure  |  |
| Required Particulate Filt | ration | HEPA grade (99.97% efficiency at 0.3 micron) |  |
| Required Oil Filtration   |        | Maximum oil carryover 0.1 ppm                |  |
|                           |        |                                              |  |