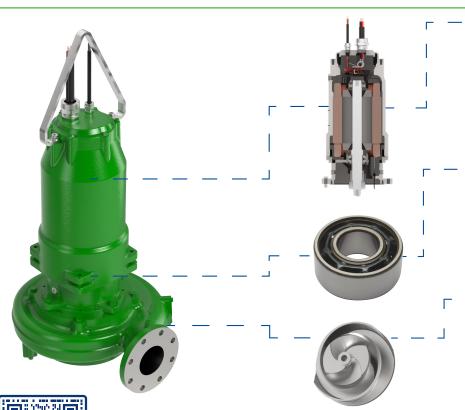

#### **POWERFUL**

Achieves peak performance using less energy\*.

Includes IE3 premium efficient motor design\*\*, and the addition of super high-head curves for reduced HP.

#### **RELENTLESS**

Endures to stay in the game.

Double row permanently lubricated bearings keep moving smoothly without regular maintenance.

#### **DOMINANT**

Wins in the trenches against tough clogging culprits.

A semi-open stainless steel impeller and cutter plate combo provides elite clog resistance.

| HP RANGE | MAX FLOW (GPM) | MAX HEAD (FT.) |
|----------|----------------|----------------|
| 15-23    | 1600           | 195            |
| 25-40    | 2275           | 300            |