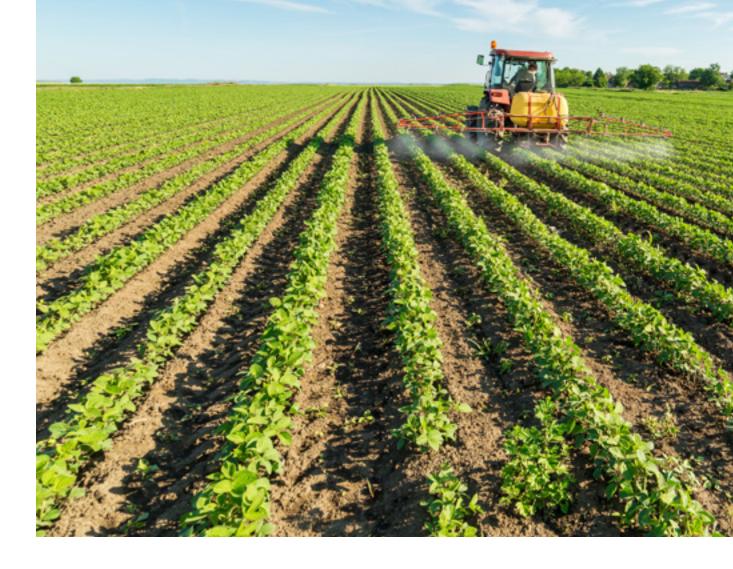

# Agriculture

From protecting crops to caring for livestock, we help our customers design scalable agricultural flow solutions that deliver the right specs for every application, helping farmers meet their sustainability goals.

Pentair Flow and Syngenta teamed up to help a Belgian farmer grow high-yield crops in a strict regulatory environment. The resulting closed transfer system maximizes performance while meeting drift targets. "[We've developed] nozzles that will deliver the chemical exactly where it's needed but meet those drift targets. It allows [farmers] to do two things that were impossible at the same time: to get really good performance but also to get these very high levels of drift reduction. And that's just not really been possible in the past."