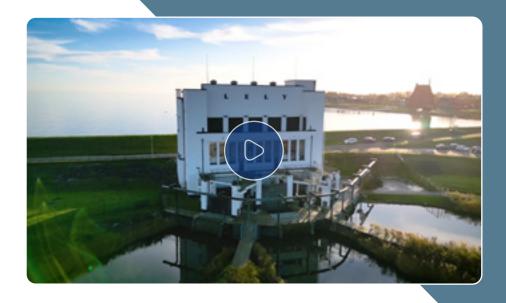

"Without pumps like this, much of the Netherlands would be underwater, including the city of Amsterdam. It's a phenomenal achievement."

—Dan Hrkalovich, General Manager, Pentair Flow Commercial and Infrastructure

Just outside Amsterdam sits the Fairbanks Nijhuis Pump, recognized by the Guinness Book of World Records as the world's largest. Its Pentair Flow retrofit and hydraulic path design could fill an Olympic-sized swimming pool in 50 seconds. The pump is part of the Ijmuiden Pumping Station, whose combined water moving capacity keeps approximately 20% of the Netherlands' land mass above damaging water levels.