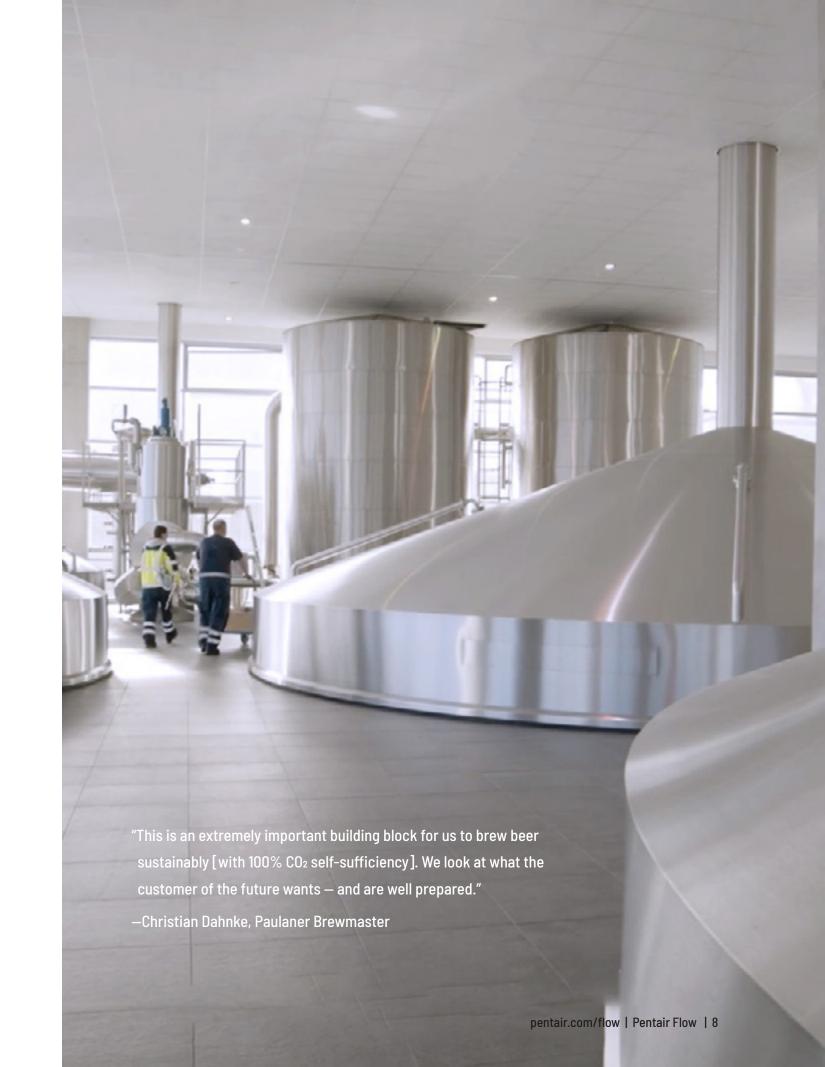

## Food & Beverage

Our innovations in microfiltration and pressure-driven membrane technology help brewers, wine and dairy producers enhance industrial applications by streamlining operational efficiency, maintaining quality, and reducing footprints for water, energy, solid waste and carbon emissions.

Dr. Magda Avramescu describes how innovations developed by her Netherlands-based R&D team are being used in the dairy industry to increase valuable milk production from 10% to 100%.