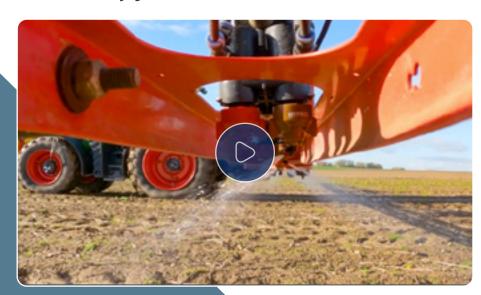

Pentair Flow and Syngenta teamed up to help a Belgian farmer grow high-yield crops in a strict regulatory environment. The resulting closed transfer system maximizes performance while meeting drift targets. "[We've developed] nozzles that will deliver the chemical exactly where it's needed but meet those drift targets. It allows [farmers] to do two things that were impossible at the same time: to get really good performance but also to get these very high levels of drift reduction. And that's just not really been possible in the past."

-Roger James, Global Project Manager, Pentair Flow

**PRODUCT CATEGORIES** 

- Spray and Specialty Nozzles
- Irrigation

**BRANDS** 