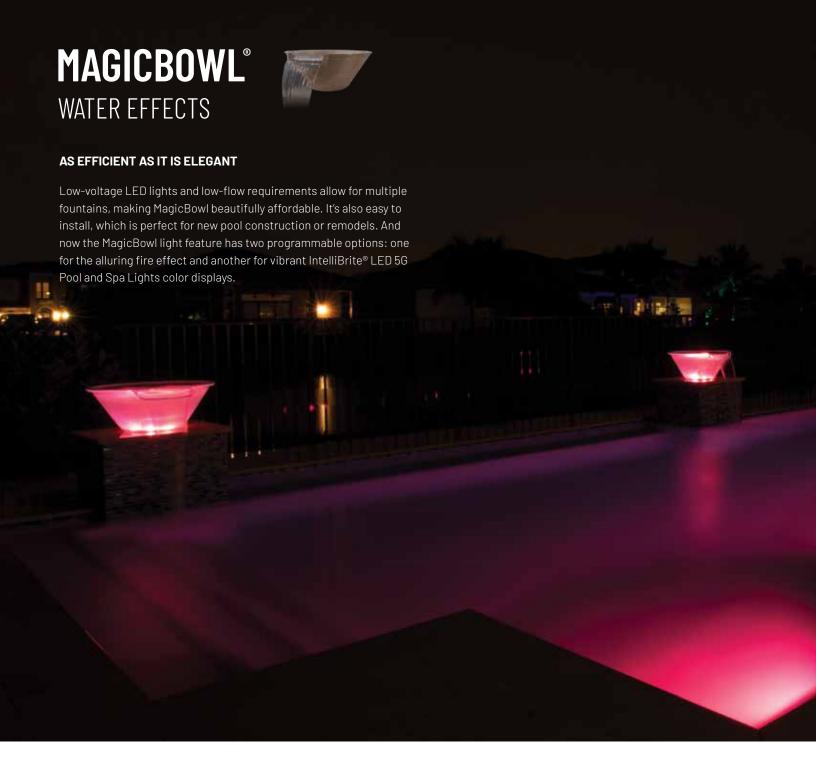

## **MAGICBOWL**®

WATER EFFECTS

New! Tempered glass brilliance!

## MAKE A STUNNING ARCHITECTURAL STATEMENT.

A beautiful addition to your new or renovated pool. Bring magic to your backyard oasis.

Your pool is a reflection of your unique style. Now, you can add your personal touch with the dramatic sights and soothing sounds of MagicBowl® Water Effects with FireFX® LED Lights.

Spectacular light and water effects create nighttime drama.