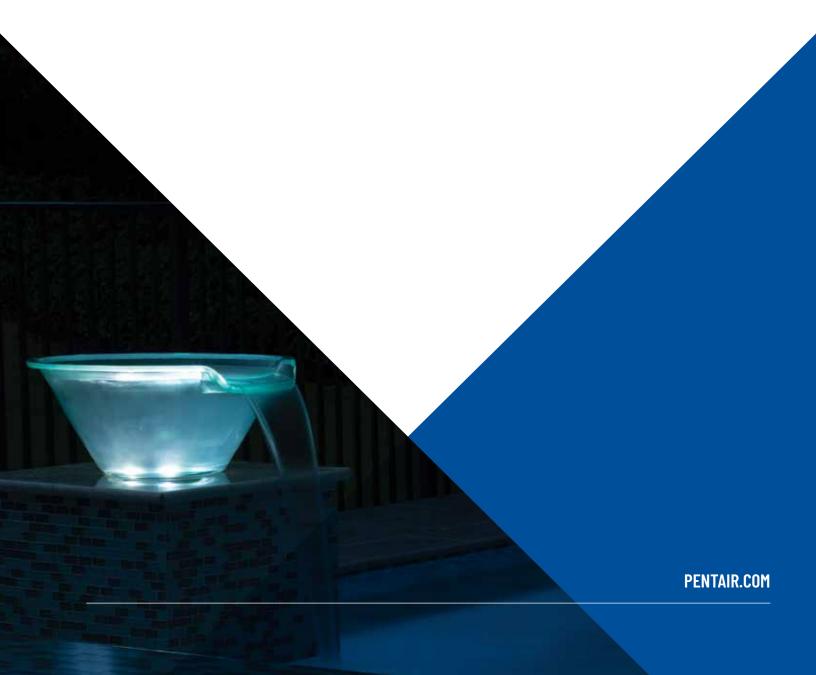

## MAKE A STUNNING ARCHITECTURAL STATEMENT.

A beautiful addition to your new or renovated pool. Bring magic to your backyard oasis.

Your pool is a reflection of your unique style. Now, you can add your personal touch with the dramatic sights and soothing sounds of MagicBowl® Water Effects with FireFX® LED Lights.

Spectacular light and water effects create nighttime drama.