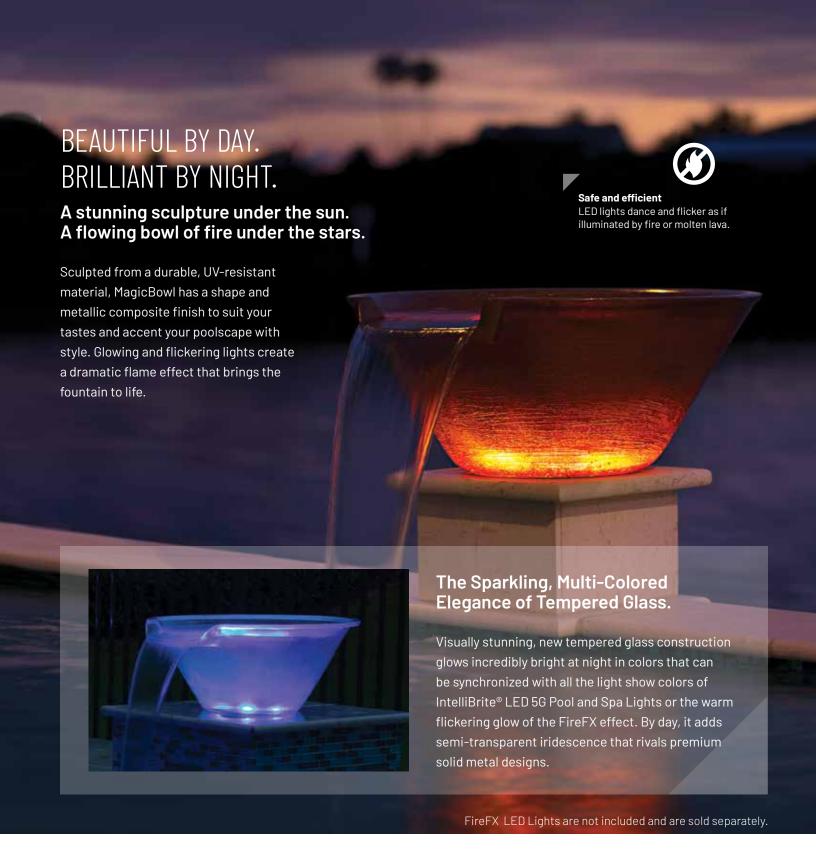

## MAKE A STUNNING ARCHITECTURAL STATEMENT.

A beautiful addition to your new or renovated pool. Bring magic to your backyard oasis.

Your pool is a reflection of your unique style. Now, you can add your personal touch with the dramatic sights and soothing sounds of MagicBowl® Water Effects with FireFX® LED Lights.

Spectacular light and water effects create nighttime drama.