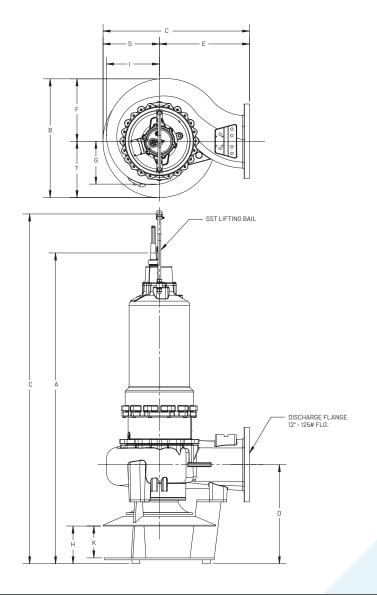

## S12L(X)P FRAME SIZE: 320

| MODEL    | Α      | В       | С  | D       | Е  | F       | G       | Н     | I       | J      | K     | S  | Т  |
|----------|--------|---------|----|---------|----|---------|---------|-------|---------|--------|-------|----|----|
| S12L(X)P | 79-3/8 | 30-1/16 | 37 | 25-5/16 | 23 | 16-1/16 | 11-3/16 | 9-5/8 | 13-9/16 | 89-3/8 | 8-1/8 | 14 | 14 |

## All measurements in inches.

1101 Myers Parkway Ashland, OH 44805 Ph: 855.274.8947 Fx: 800.426.9446 490 Pinebush Rd., Unit 4 Cambridge, Ontario N1T 0A5, Canada Ph: 800.363.7867 Fx: 888.606.5484 pentair.com