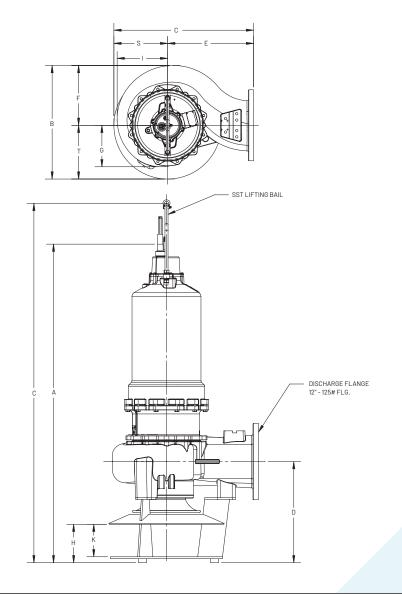

## S12L(X)P FRAME SIZE: 360

| MODEL    | Α      | В       | С  | D       | Е  | F       | G       | Н     | I       | J      | K     | S  | Т  |
|----------|--------|---------|----|---------|----|---------|---------|-------|---------|--------|-------|----|----|
| S12L(X)P | 79-5/8 | 30-1/16 | 37 | 25-5/16 | 23 | 16-1/16 | 11-3/16 | 9-5/8 | 13-9/16 | 89-7/8 | 8-1/8 | 14 | 14 |

## All measurements in inches.

1101 Myers Parkway Ashland, OH 44805 Ph: 855.274.8947 Fx: 800.426.9446