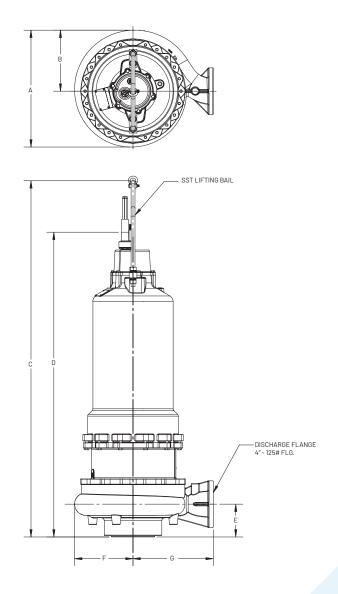

## S4T(X)P FRAME SIZE: 320

| MODEL   | Α      | В      | С        | D      | E      | F      | G      |
|---------|--------|--------|----------|--------|--------|--------|--------|
| S4T(X)P | 22-1/2 | 11-3/4 | 68-13/16 | 57-7/8 | 6-5/16 | 11-1/4 | 15-1/2 |

All measurements in inches.

## NOTE: CASTING DIMENSIONS MAY VARY ± 1/8"

1101 Myers Parkway Ashland, OH 44805 Ph: 855.274.8947 Fx: 800.426.9446 490 Pinebush Rd., Unit 4 Cambridge, Ontario N1T 0A5, Canada Ph: 800.363.7867 Fx: 888.606.5484 pentair.com