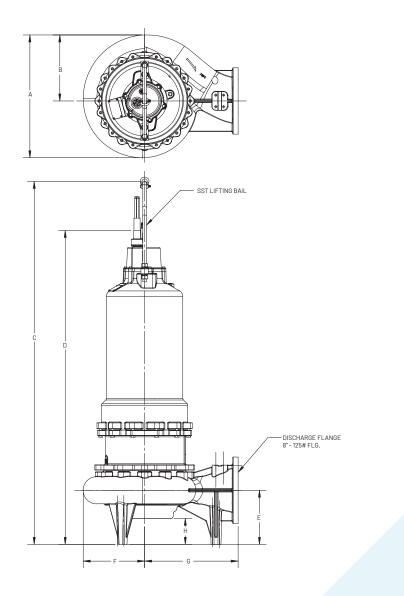

# S8L(X)P FRAME SIZE: 320

| MODEL   | Α        | В       | С      | D        | E  | F      | G  | Н      |
|---------|----------|---------|--------|----------|----|--------|----|--------|
| S8L(X)P | 24-15/16 | 13-7/16 | 73-3/4 | 63-13/16 | 11 | 12-1/2 | 19 | 5-3/16 |

## All measurements in inches.