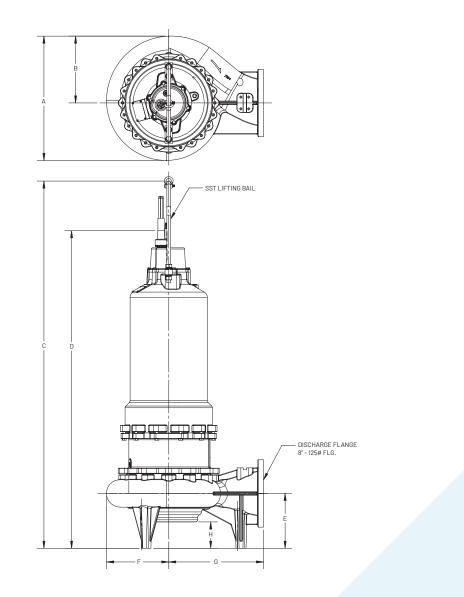

## **SUBMERSIBLE SOLIDS HANDLING PUMPS**

S8LA(X)P FRAME SIZE: 320

| MODEL    | Α        | В       | С      | D      | E  | F      | G  | Н      |
|----------|----------|---------|--------|--------|----|--------|----|--------|
| S8LA(X)P | 24-15/16 | 13-7/16 | 73-5/8 | 63-3/4 | 11 | 12-1/2 | 19 | 5-3/16 |

All measurements in inches.

NOTE: CASTING DIMENSIONS MAY VARY ± 1/8"

1101 Myers Parkway Ashland, OH 44805 Ph: 855.274.8947 Fx: 800.426.9446 490 Pinebush Rd., Unit 4 Cambridge, Ontario N1T 0A5, Canada Ph: 800.363.7867 Fx: 888.606.5484 pentair.com