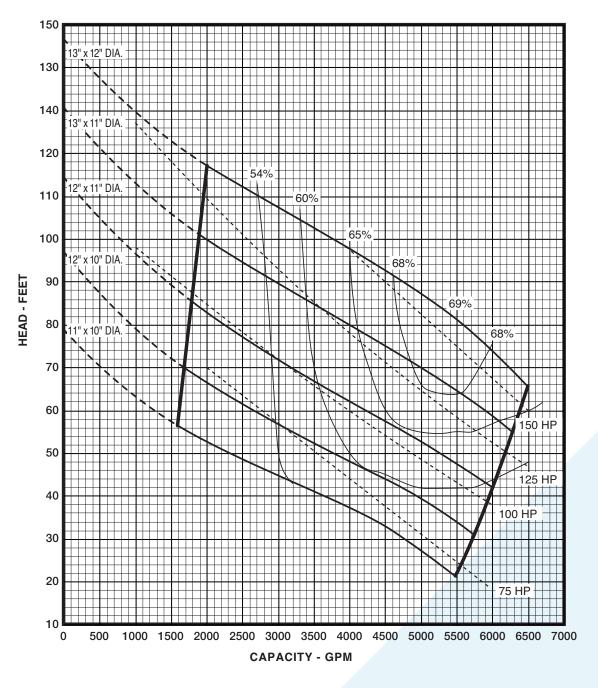

## 12VL(X)P RPM: 1750, DISCHARGE: 12", SOLIDS: 6"

1101 Myers Parkway Ashland, OH 44805 Ph: 855.274.8947 Fx: 800.426.9446 490 Pinebush Rd., Unit 4 Cambridge, Ontario N1T 0A5, Canada Ph: 800.363.7867 Fx: 888.606.5484 pentair.com/myers