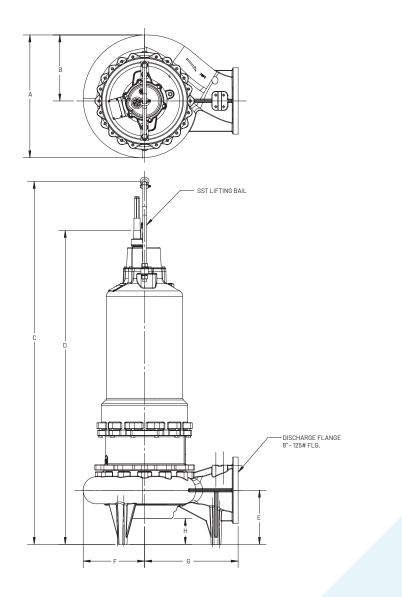

## 8VL(X)P FRAME SIZE: 320

| MODEL   | А        | В       | С      | D        | E  | F      | G  | н      |
|---------|----------|---------|--------|----------|----|--------|----|--------|
| 8VL(X)P | 24-15/16 | 13-7/16 | 73-3/4 | 63-13/16 | 11 | 12-1/2 | 19 | 5-3/16 |

## All measurements in inches.

## NOTE: CASTING DIMENSIONS MAY VARY ± 1/8"

1101 Myers Parkway Ashland, OH 44805 Ph: 855.274.8947 Fx: 800.426.9446 490 Pinebush Rd., Unit 4 Cambridge, Ontario N1T 0A5, Canada Ph: 800.363.7867 Fx: 888.606.5484 pentair.com