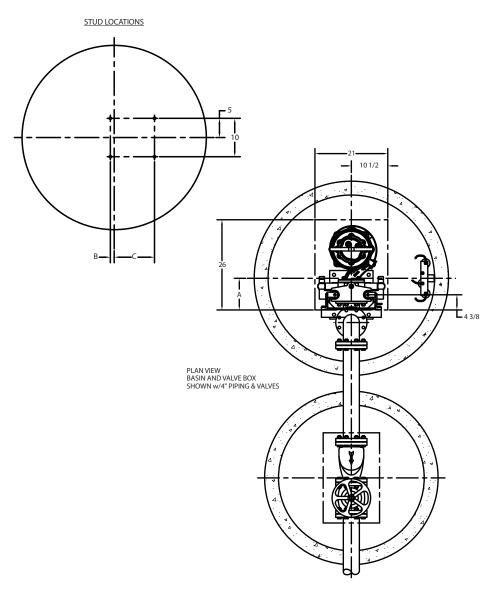

## SUBMERSIBLE SOLIDS HANDLING PUMP

FOR MODELS: 3SC

| MIN. SUMP<br>DIA. | MIN. VALVE<br>BOX DIA. | PIPING<br>SIZE | А      | В  | С       |
|-------------------|------------------------|----------------|--------|----|---------|
| 4' - 0"           | 3' - 6"                | 3"             | 9-1/8  | 1" | 10-1/2" |
| 4' - 0"           | 3' - 6"                | 4"             | 10-1/8 | 0" | 11-1/2" |
| 4' - 6"           | 4' - 0"                | 6″             | 10-1/8 | 0" | 11-1/2" |