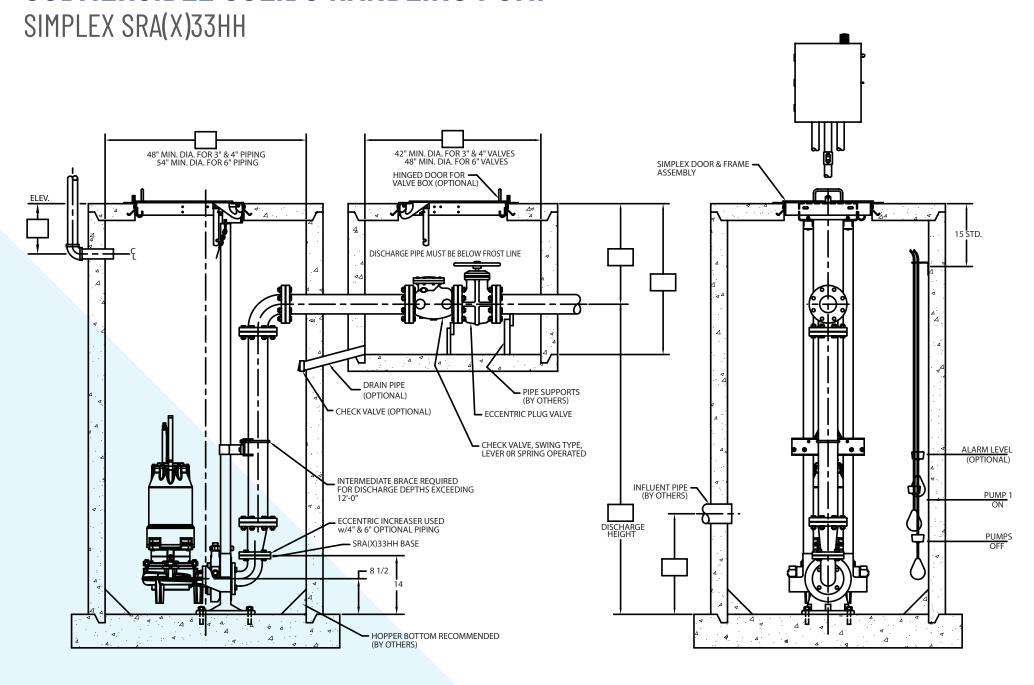

## SUBMERSIBLE SOLIDS HANDLING PUMP

FOR MODELS: 3SC

| MIN. SUMP<br>DIA. | MIN. VALVE<br>BOX DIA. | PIPING<br>SIZE | А      | В  | С       |
|-------------------|------------------------|----------------|--------|----|---------|
| 4' - 0"           | 3' - 6"                | 3"             | 9-1/8  | 1" | 10-1/2" |
| 4' - 0"           | 3' - 6"                | 4"             | 10-1/8 | 0" | 11-1/2" |
| 4' - 6"           | 4' - 0"                | 6″             | 10-1/8 | 0" | 11-1/2" |