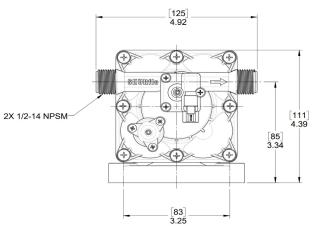

# **DIMENSIONAL DATA**

All dimensions are for reference only. Do not use to create specification control drawing.

# 4009-201-A54, 4009-201-B54 MODELS