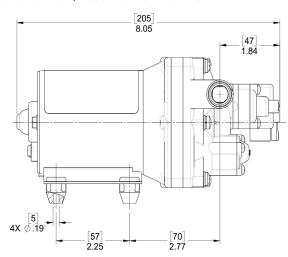

# **DIMENSIONAL DATA**

All dimensions are for reference only. Do not use to create specification control drawing.

# 4009-201-A54, 4009-201-B54 MODELS