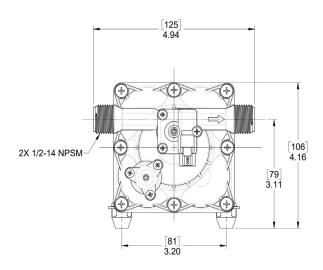

# **DIMENSIONAL DATA**

All dimensions are for reference only. Do not use to create specification control drawing.

# 4009-201-A54, 4009-201-B54 MODELS